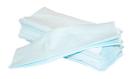

# **Colad Degreasing Wipes Turquoise**

Strong, absorbent turquoise wipes, 42 cm x 30 cm. 200 pcs per box. To create an excellent paint job, you need to work on a spotless, degreased surface. This preparation process requires perfect cleaning to avoid any contamination of the painted surface. These Turquoise Degreasing Wipes are easy to use in combination with degreasers. These strong wipes are enormously absorbent for fast absorption of degreasers. The wipes leave no residue on the cleaned surface and ensure a spotless, degreased surface and protection of your paint jobs. They are suitable for all cleaning processes. The wipes are packaged in a convenient dispenser box.

Benefits of the Degreasing Wipes:

- · Strong and enormously absorbent for fast absorption of degreasers
- The wipes are suitable for all cleaning processes
- · Can be used with all water-based and conventional solvent degreasers and silicone removers
- Lint-free, the wipes leave no residue on the cleaned surface
- · Wipes do not contain any silicone, binder, fillers or other chemical additives

#### **Technical information**

- Colour: Turquoise
- Material: 45% polyester, 55% woodpulp
- Size: 42 cm x 30 cm per wipe
- Base weight: 73 g/m<sup>2</sup>
- Thickness: 0.23 mm