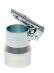

# TECHNICAL DATA SHEET

Creation date: 22-02-24

Number of pages: 1



Article number: B04101

**Description:** Single Point Wall

EAN: 8714247812624



## Hamach Single Point Wall

### Packaging information

Per piece

#### **Related products**





B04102

B04107

Single Point Ceiling

Single Point on/off switch



#### Disclaimer

It is the responsibility of the user to read, understand and apply the information contained in this data sheet. Products are for professional use only. Necessary protective equipment and clothing should be worn. Repairs should always be done in accordance with OEM guidelines and regulations. All information is for the user's consideration, investigation and verification. The specific use, application and conditions of use are beyond the control of EMM International BV. It is the responsibility of the user to determine the suitability of the product for the user's specific application.