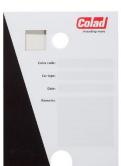

# **Specification:**

These small cartons sleeves provide room for one painted Spray Sample. Basic information of the date, car type, colour code and remarks can be listed on the sleeve. When stored, the colour is visible at a glance through the square hole in the front of the sleeve. Per set of 250 pieces.

## **Technical Specification:**

| Material  | Paper, 250 grams           |
|-----------|----------------------------|
| Size      | 150 mm x 110 mm            |
| Hole      | Supplies with ø 15 mm hole |
| Packaging | 250 pieces                 |