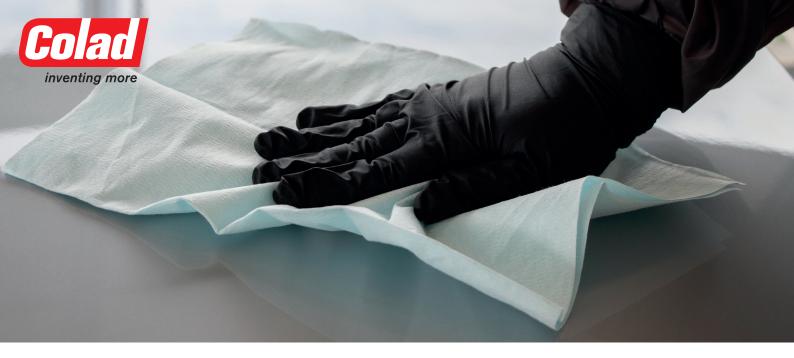

## **Colad Degreasing Wipes Turquoise**

Work on a spotless, degreased surface with these Turquoise Degreasing Wipes

The preparation process requires perfect cleaning to avoid any contamination of the painted surface. These Turquoise Degreasing Wipes are easy to use in combination with degreasers. These strong wipes are enormously absorbent for fast absorption of degreasers. The wipes leave no residue on the cleaned surface and ensure a spotless, degreased surface and protection of your paint jobs.

## Features and benefits

- Strong and enormously absorbent for fast absorption of degreasers
- The wipes are suitable for all cleaning processes
- Can be used with all water-based and conventional solvent degreasers and silicone removers
- Lint-free
- Wipes do not contain any silicone, binder, fillers or other chemical additives
- Dimensions: 42 cm x 30 cm
- Packing: 200 cloths in a carton
- Thickness: 0.23 mm
- Material: 45% Polyester, 55% Woodpulp