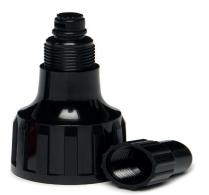

**Colad Pump Spray EPDM** 

Uses a unique Coding System to distinguish the different types of liquid content.

The Colad Pump Spray EPDM is equipped with (black) EPDM O-rings to resist DIFFERENT materials for example Acetone, Benzyl alcohol, Butanol (butyl alcohol), Castor oil A371, etc. see the RESISTENCE list for all liquids. Designed to fit perfectly to the paint job.

- Silicone free
- Container is transparent

Related product Colad Wall Bracket 2 pcs and connectable. Art.no. 970506

Colad designs unique opportunities for end users, focused on achieving results within the working and company procedures. We're talking increased enjoyment at work, efficiency, sustainability, professionalism and profit.