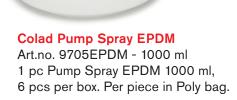

**Colad Pump Spray EPDM** 

Uses a unique Coding System to distinguish the different types of liquid content.

The Colad Pump Spray EPDM is equipped with (black) EPDM O-rings to resist DIFFERENT materials for example Acetone, Benzyl alcohol, Butanol (butyl alcohol), Castor oil A371, etc. see the RESISTENCE list for all liquids. Designed to fit perfectly to the paint job.