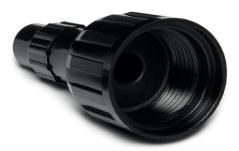

**Colad Pump Spray EPDM** 

Uses a unique Coding System to distinguish the different types of liquid content.

The Colad Pump Spray EPDM is equipped with (black) EPDM O-rings to resist DIFFERENT materials for example Acetone, Benzyl alcohol, Butanol (butyl alcohol), Castor oil A371, etc. see the RESISTENCE list for all liquids. Designed to fit perfectly to the paint job.

- Silicone free
- Container is transparent

Related product Colad Wall Bracket 2 pcs and connectable. Art.no. 970506

Colad designs unique opportunities for end users, focused on achieving results within the working and company procedures. We're talking increased enjoyment at work, efficiency, sustainability, professionalism and profit.