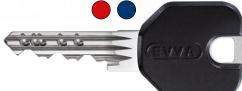

# **EPS key** | reliable technology in robust design

The established EPS technology is ideal for a wide range of use. The EPS key is a strong nickel silver key with large key cross-section. This makes it wear-resistant and long-lasting. The distinctive side codes and the associated manipulation control ensure a higher level of security.

#### Choose the ergonomic design key bow

EPS keys are optionally available with the new, ergonomic high-quality design key bow. The attractive design is available in black, red and blue.

#### Benefits

- > Easier to distinguish the keys
- Simple management of master key systems thanks to colour allocation
- > High quality for improved haptics