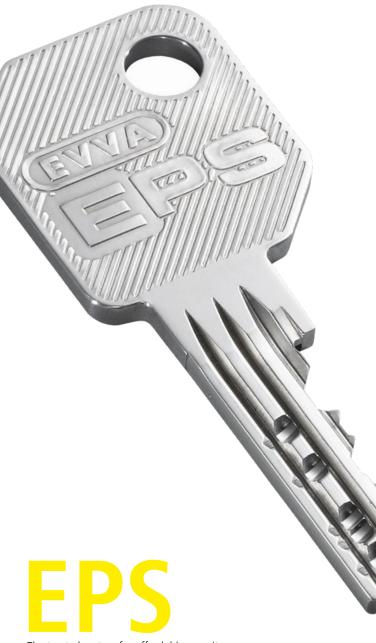

# **EPS key** | reliable technology in robust design

The established EPS technology is ideal for a wide range of use. The EPS key is a strong nickel silver key with large key cross-section. This makes it wear-resistant and long-lasting. The distinctive side codes and the associated manipulation control ensure a higher level of security.

Added bonus: You can lock all doors with just one EPS key. Whether it's the entrance, cellar, garage or annex.