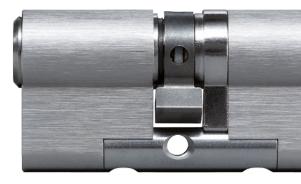

# **EPS key** | reliable technology in robust design

The established EPS technology is ideal for a wide range of use. The EPS key is a strong nickel silver key with large key cross-section. This makes it wear-resistant and long-lasting. The distinctive side codes and the associated manipulation control ensure a higher level of security.

### More protection | in any situation

The reliable technology of the EPS cylinder offers long lasting protection against illegal opening methods. Hardened steel elements are standard for protection against drilling of the cylinder. The protection against picking makes the EPS cylinder harder to open with locksmith tools. Optional: EPS cylinder with enhanced drilling protection in the form of hard metal elements, as well as special carbide metal pins offering resistance against pulling the cylinder and plug in accordance with standards.