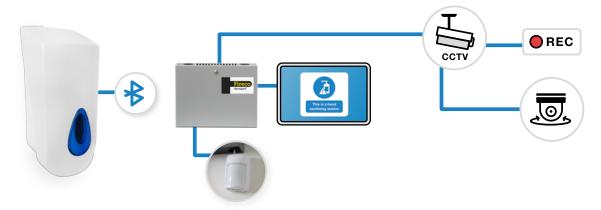

### Scenario 3

Germgard can be integrated with CCTV to activate PTZ presets, upscale recording, and create alarm notifications.