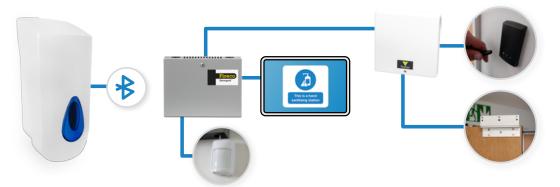

# **Scenarios**

### Scenario 1

Germgard can be integrated with access control. When the user presents their access control fob and sanitises their hands the door will unlock.