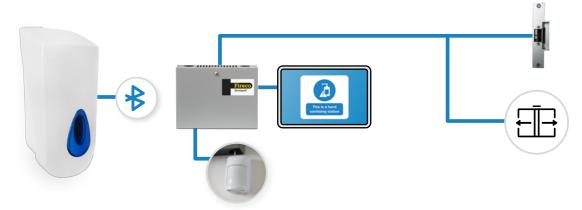

# **Scenarios**

### Scenario 2

Germgard can be integrated with an automatic door system. When the user sanitises their hands the doors will automatically open.