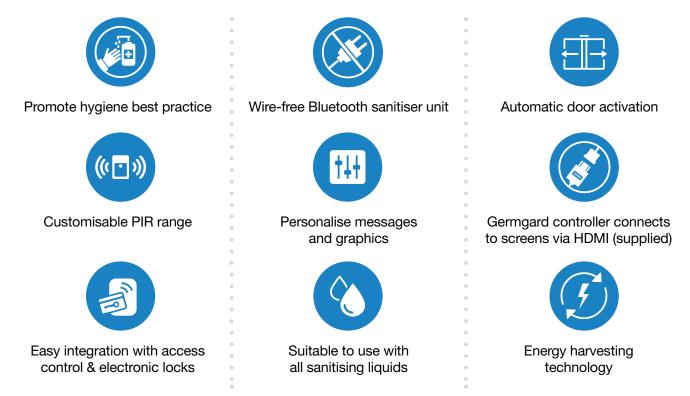

Call: 01273 320650 Email: contact@fireco.uk Web: www.fireco.uk



Germgard is a smart sanitising system, designed to promote good hygiene practices to building users. Using digital signage, it alerts users to sanitise their hands before gaining entry. Germgard can be used as a stand-alone system or it can be integrated with electronic door locks, automatic doors, and access control systems.

## **Benefits**



For more information call our team today 01273 320650

# **Scenarios**



### Scenario 1

Germgard can be integrated with access control. When the user presents their access control fob and sanitises their hands the door will unlock.





### Scenario 2

Germgard can be integrated with an automatic door system. When the user sanitises their hands the doors will automatically open.





### Scenario 3

Germgard can be integrated with CCTV to activate PTZ presets, upscale recording, and create alarm notifications.