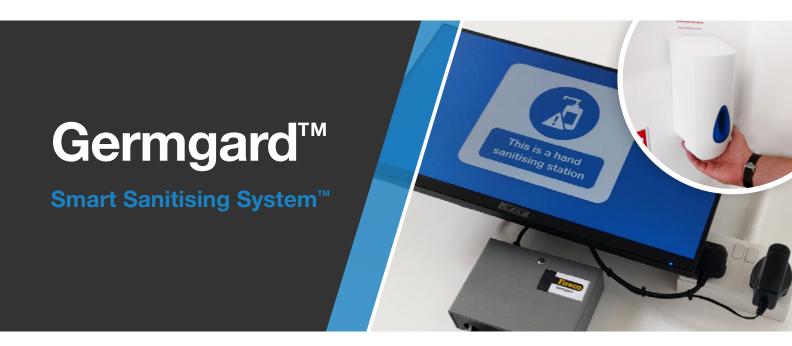

Call: 01273 320650 Email: contact@fireco.uk Web: www.fireco.uk

Germgard is a smart sanitising system, designed to promote good hygiene practices to building users. Using digital signage, it alerts users to sanitise their hands before gaining entry. Germgard can be used as a stand-alone system or it can be integrated with electronic door locks, automatic doors, and access control systems.