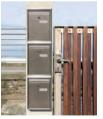

# STAINLESS STEEL MAILBOXES

## **ZAGUÁN** E-5757

## **TECHNICAL SPECIFICATION**

Colour: Satin finish stainless steel AISI 304 with anti-smudge coating.

Aperture size: DINA5 and C5 envelopes.

Anti-corrosion resistance:

EAN: **8425181** 