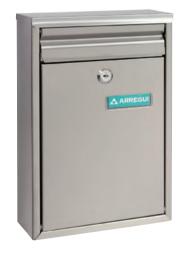

## **TECHNICAL SPECIFICATION**

Colour: Satin finish stainless steel AISI 304 with anti-smudge coating.

Aperture size: DINA5 and C5 envelopes.

Anti-corrosion resistance:

EAN: **8425181** 

#### COLOUR

Aisi 304/ E-5757 \* 157572