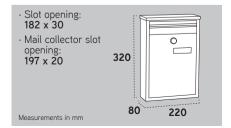

## **TECHNICAL SPECIFICATION**

Colour: Satin finish stainless steel AISI 304 with anti-smudge coating.

Aperture size: DINA5 and C5 envelopes.

Anti-corrosion resistance:

EAN: **8425181** 