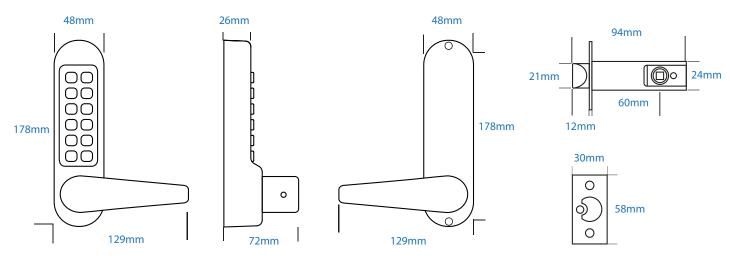

## AS4302 AS4300 Series Clutched Handle / Free Passage Mode



## **FEATURES**



© Clutched handle

Protects against force -Clutch disengages latch



Free passage mode



2000+ combinations



Reversible handing



## **SPECIFICATION**

Finish: Satin Stainless

Construction: Cast housing & knob with Stainless Steel buttons

Buttons: 12 buttons - 10 Coded, 1 clear & 1 Free passage

Fixings: 8mm bladed spindle, fixing kit supplied for doors up to 60mm thickness

Door type: Suitable for internal and external use

Deadlatch: Anti-thrust pin ensures automatic locking when the door is closed

## PRODUCT DIMENSIONS