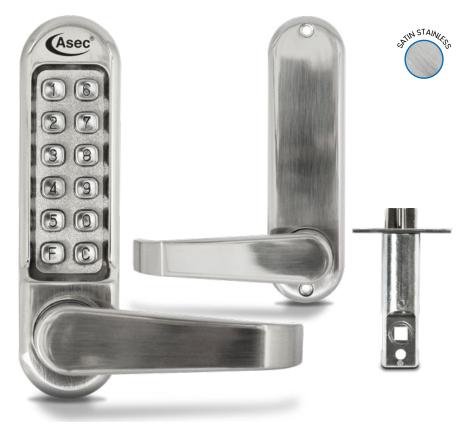

## AS4302 AS4300 Series Clutched Handle / Free Passage Mode

## **FEATURES**

© Clutched handle

Protects against force -Clutch disengages latch

Free passage mode

2000+ combinations

Reversible handing

## **SPECIFICATION**

Finish: Satin Stainless

Construction: Cast housing & knob with Stainless Steel buttons

Buttons: 12 buttons - 10 Coded, 1 clear & 1 Free passage

Fixings: 8mm bladed spindle, fixing kit supplied for doors up to 60mm thickness

Door type: Suitable for internal and external use

Deadlatch: Anti-thrust pin ensures automatic locking when the door is closed