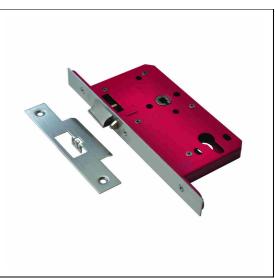

### **Euro Profile Deadlocking Nightlatch**

## **Euro Profile Deadlocking Nightlatch**

### Variants:

| JL2E25S-SS60 | Square forend & striking plate |
|--------------|--------------------------------|
| JL2E25R-SS60 | Round forend & striking plate  |