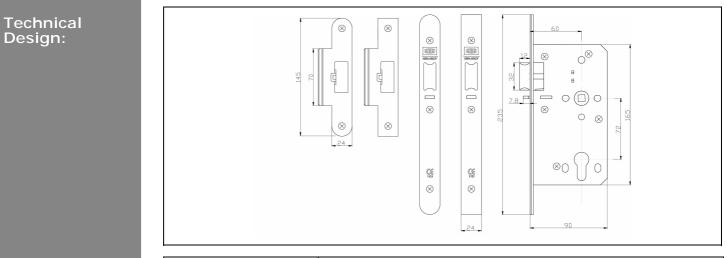

### **Euro Profile Deadlocking Nightlatch**

## **Euro Profile Deadlocking Nightlatch**

### Variants:

| JL2E25S-SS60 | Square forend & striking plate |
|--------------|--------------------------------|
| JL2E25R-SS60 | Round forend & striking plate  |