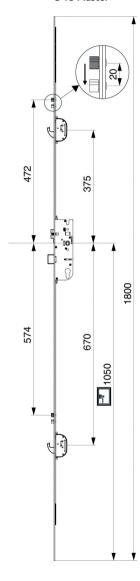

#### 243651 Slave Lock

### Description

| Master Door                                                     |        |   |
|-----------------------------------------------------------------|--------|---|
| 2 Hooks, 2 Rollers, Reversible Latch And Deadbolt, 35mm Backset | 242411 | 5 |
| 2 Hooks, 2 Rollers, Reversible Latch And Deadbolt, 45mm Backset | 242413 | 5 |
| Slave Door                                                      |        |   |
| Centre Section - 35mm backset, 1500mm long                      | 243651 | 5 |
| Centre Section - 45mm backset 1500mm long                       | 243653 | 5 |