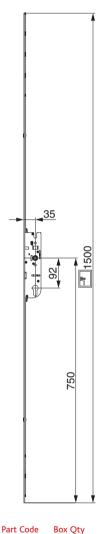

#### C-TS Master

### Description

| Master Door                                                     |        |   |
|-----------------------------------------------------------------|--------|---|
| 2 Hooks, 2 Rollers, Reversible Latch And Deadbolt, 35mm Backset | 242411 | 5 |
| 2 Hooks, 2 Rollers, Reversible Latch And Deadbolt, 45mm Backset | 242413 | 5 |
| Slave Door                                                      |        |   |
| Centre Section - 35mm backset, 1500mm long                      | 243651 | 5 |
| Centre Section - 45mm backset 1500mm long                       | 243653 | 5 |