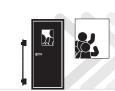

### WHAT IS LOCKDUWN?

The ERA Lockdown is a freestanding security barricade device that can be deployed in an emergency situation in seconds, keeping occupants safe inside and the threat out.

It works completely independently, so a room without locks can still be secured.

## SINGLE DOOR

HIGH SECURITY