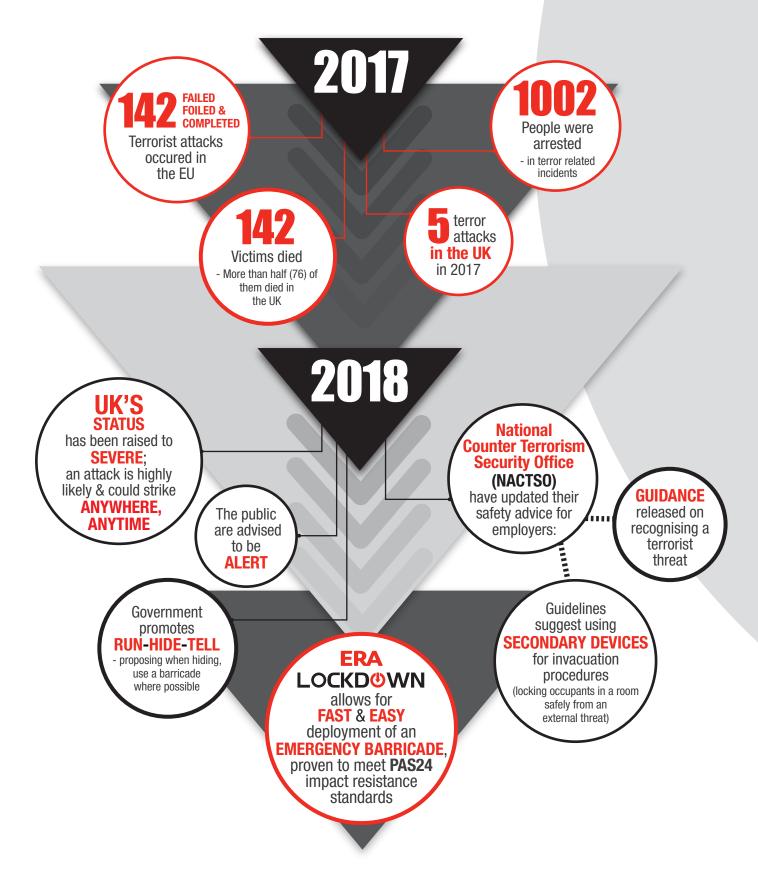

### WHAT IS LOCKDUWN?

The ERA Lockdown is a freestanding security barricade device that can be deployed in an emergency situation in seconds, keeping occupants safe inside and the threat out.

It works completely independently, so a room without locks can still be secured.

#### Jan de installed in seconds

**INWARD & OUTWARD DOORS** Suitable for inward and outward swinging single doors up

to 1100mm wide or double doors up to 60mm thick **SECURELY LOCKS** 

Protects a room and occupants from outside entry

- **EASY TO RELOCATE** Free standing lighweight device; can easily be transferred to another access point
- **IMPACT RESISTANCE** Tested to PAS24 Impact Resistance Standards