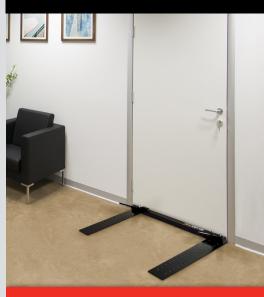

#### WALL MOUNTING Includes wall fixings for fast and easy access

www.eraeverywhere.com