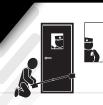

# RUN

if you can

LEAVE belongings behind

STAY TOGETHER - Insist others leave with you Can you get out WITHOUT EXPOSING yourself?

If you can't run, HIDE

Stay quiet, **SILENCE** your phone & **TURN OFF** vibrate

Cover from view **DOESN'T** mean you are safe

### LOCKDUWN

LOCK or BARRICADE yourself in

Use on doors WITH or WITHOUT locks

- for assistance

PAS 024 Tested to PAS24 Impact Resistance Standards - you can deploy & move away

CALL 999 If you can't talk, LISTEN to their instructions