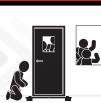

# RUN

if you can

LEAVE belongings behind

STAY TOGETHER - Insist others leave with you Can you get out WITHOUT EXPOSING yourself?

If you can't run, HIDE

Stay quiet, **SILENCE** your phone & **TURN OFF** vibrate

Cover from view **DOESN'T** mean you are safe

### LOCKDUWN

LOCK or BARRICADE yourself in

Use on doors WITH or WITHOUT locks

- for assistance

PAS 024 Tested to PAS24 Impact Resistance Standards - you can deploy & move away

CALL 999 If you can't talk, LISTEN to their instructions