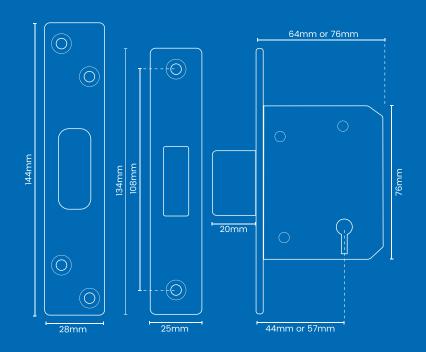

### **DEADLOCK**

LOCK
LOCK BACKSET - 44mm or 57mm
LOCK BOLT THROW - 20mm
LOCK CASE HEIGHT - 76mm
LOCK CASE DEPTH - 64mm or 76mm

FOREND FOREND WIDTH - 25mm FOREND LENGTH - 134mm SCREW HOLE DISTANCE - 108mm

STRIKE PLATE STRIKE PLATE WIDTH - 28mm STRIKE PLATE WIDTH - 144mm