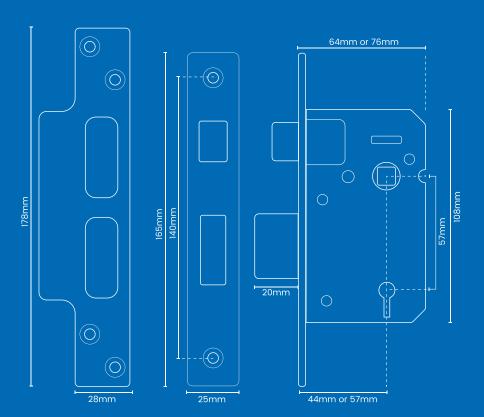

#### SASHLOCK

LOCK
LOCK BACKSET - 44mm or 57mm
LOCK BOLT THROW - 20mm
LOCK CASE HEIGHT - 108mm
LOCK CASEW DEPTH - 64mm or 76mm
LOCK CASE CENTRES - 57mm

FOREND FOREND WIDTH - 25mm FOREND LENGTH - 165mm SCREW HOLE DISTANCE - 140mm

STRIKE PLATE STRIKE PLATE WIDTH - 28mm STRIKE PLATE LENGTH - 178mm