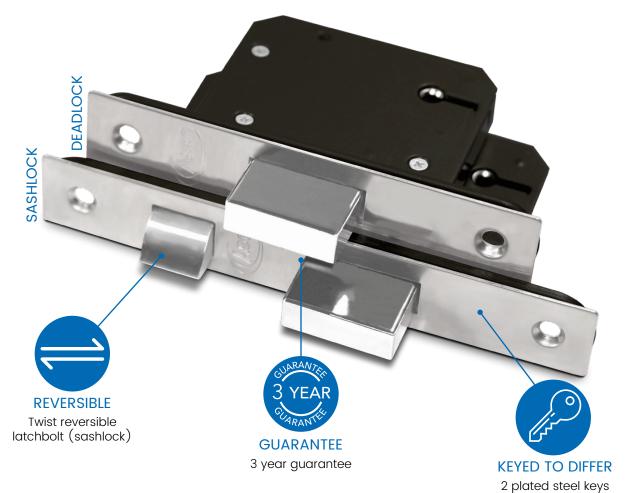

## **DESCRIPTION**

Asec 3 Lever Deadlocks & Sashlocks are an ideal way to secure internal residential / office doors. They provide increased levels of security with their 3 close gated levers and anti-pick device.

## **FEATURES**

- Sashlock suitable for sprung lever furniture with 8mm spindle
- Brass deadbolt with 3 close gated levers