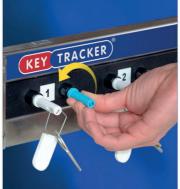

Instructions for accessing keys:

- 1. Allocate coloured access pegs to authorised individuals & record on chart
- 2. Insert your access peg in the hole next to the required keys and turn to the left to release.
- 3. Your peg is now held in place until the keys are returned.
- 4. Return the keys as soon as finished with, to regain your access peg.