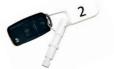

Instructions for accessing keys:

- 1. Allocate coloured access pegs to authorised individuals & record on chart
- 2. Insert your access peg in the hole next to the required keys and turn to the left to release.
- 3. Your peg is now held in place until the keys are returned.
- 4. Return the keys as soon as finished with, to regain your access peg.