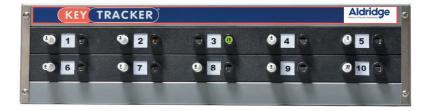

## Keep track of all important keys.

M10: 10 key system including

10 numbered white retaining pegs 10 matching numbered port stickers

5 different coloured blank access pegs

12 flat wire anti-tamper key seals