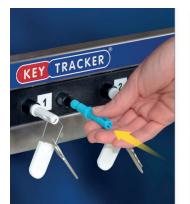

1 seal cutter

Instructions for adding your keys on to Keytracker:

- 1. Allocate a white retaining peg from the system.
- 2. Remove all key rings from the keys.
- 3. Push the seal through the key heads and white retaining peg before closing firmly.