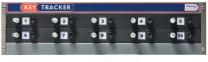

## Keep track of all important keys.

M10: 10 key system including

10 numbered white retaining pegs 10 matching numbered port stickers

5 different coloured blank access pegs

12 flat wire anti-tamper key seals

1 seal cutter

Instructions for adding your keys on to Keytracker:

- 1. Allocate a white retaining peg from the system.
- 2. Remove all key rings from the keys.
- 3. Push the seal through the key heads and white retaining peg before closing firmly.

Instructions for accessing keys:

- 1. Allocate coloured access pegs to authorised individuals & record on chart
- 2. Insert your access peg in the hole next to the required keys and turn to the left to release.
- 3. Your peg is now held in place until the keys are returned.
- 4. Return the keys as soon as finished with, to regain your access peg.