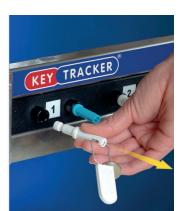

Instructions for accessing keys:

- 1. Allocate coloured access pegs to authorised individuals & record on chart
- 2. Insert your access peg in the hole next to the required keys and turn to the left to release.
- 3. Your peg is now held in place until the keys are returned.
- 4. Return the keys as soon as finished with, to regain your access peg.