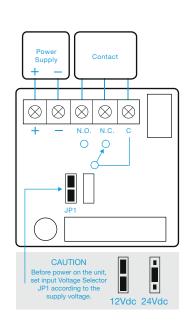

## SPECIFICATION

- Voltage tolerance: ±10%.
- Current draw: 480mA at 12Vdc, 240mA at 24Vdc (at temperature 20°C).
- Operating temperature: -10~55°C (14 to 131°F).
- Lock's surface temperature: Current temperature ±20% (when power is on).
- Humidity: 0~95% non-condensing.
- Weight: 3.7kg *(approx)*.
- Magnetic bond sensor monitor output remotely monitors the door lock or unlock status. (N.C. Output-Door opened; N.O. Output-door closed) (SPDT rated 0.25A at 12Vdc).