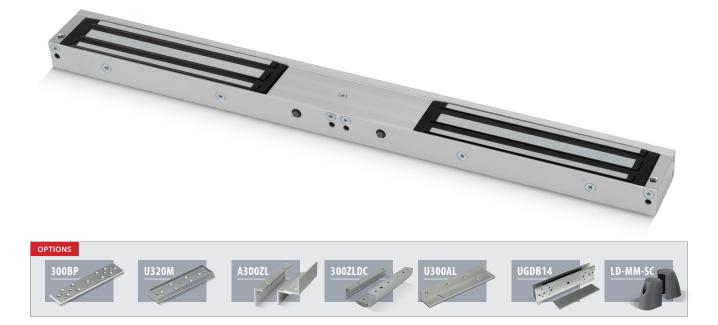

## **Monitored Double Mini Magnet**

- Operating voltage 12~24Vdc (Selectable)
- Aluminium housing
- Holding force up to 2 x 600lbs (272Kg)
- Electro-less Nickel Plated Armature
- Status LED Red Green