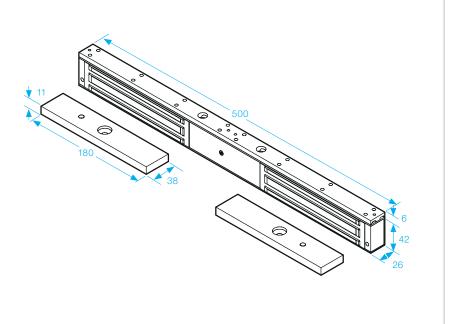

## SPECIFICATION

- Voltage tolerance: ±10%.
- Current draw: 480mA at 12Vdc, 240mA at 24Vdc (at temperature 20°C).
- Operating temperature: -10~55°C (14 to 131°F).
- Lock's surface temperature: Current temperature ±20% (when power is on).
- Humidity: 0~95% non-condensing.
- Weight: 3.7kg *(approx)*.
- Magnetic bond sensor monitor output remotely monitors the door lock or unlock status. (N.C. Output-Door opened; N.O. Output-door closed) (SPDT rated 0.25A at 12Vdc).