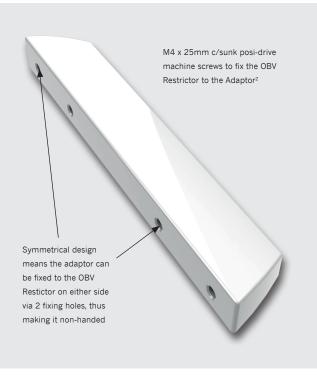

#### **Aluminium Adaptor**

In the past it has not been possible to fit the extremely popular and widely specified OBV safety catch/restrictor to aluminium windows. To solve this problem, and to satisfy demand from the market, Winkhaus have purpose designed and developed an adaptor to enable the fitting of the product.

Manufactured with adaptability to suit the variable designs of aluminium Casement and Tilt-Turn windows the adaptor creates a solid and secure grounding for the OBV Safety Catch. A choice of fixing holes provides the most suitable screw positions depending on profile design.

<sup>&</sup>lt;sup>2</sup> Not supplied by Winkhaus

<sup>&</sup>lt;sup>3</sup> Forcing the window closed (typically greater than 400N) without depressing the push button can damage the OBV