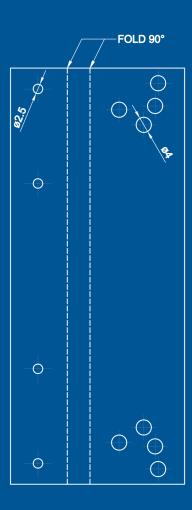

A purpose made jig is available to ensure accurate and consistent drilling of fixing holes.<sup>1</sup>

Available in white powder coat finish (RAL 9016) or mill finish for self-coating.

 $<sup>^{\</sup>mbox{\tiny 1}}$  A paper jig is available for cut-out on the back of this brochure