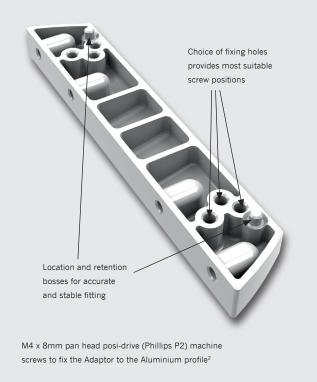

Manufactured with adaptability to suit the variable designs of aluminium Casement and Tilt-Turn windows the adaptor creates a solid and secure grounding for the OBV Safety Catch. A choice of fixing holes provides the most suitable screw positions depending on profile design.

<sup>&</sup>lt;sup>2</sup> Not supplied by Winkhaus

<sup>&</sup>lt;sup>3</sup> Forcing the window closed (typically greater than 400N) without depressing the push button can damage the OBV