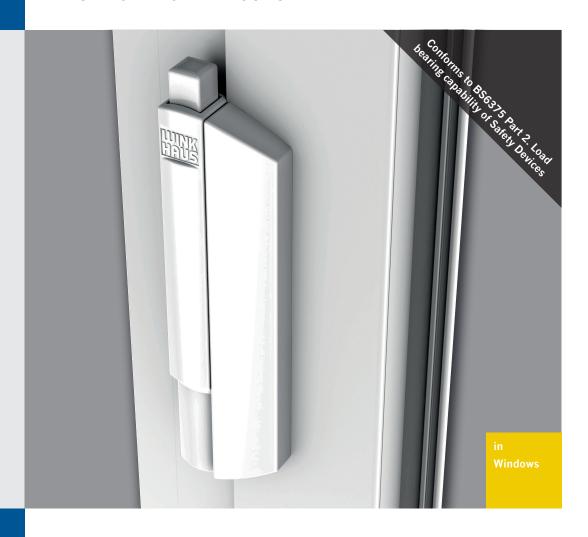

# **OBV Safety Catch Restrictor**

For Aluminium Windows

#### **OBV Safety Catch Restrictor**

The Winkhaus OBV Safety Catch and OBVA (grub screw locking) are a family of window restrictors, which are designed to help prevent small children opening windows fully and accidently falling out.

#### **Key features:**

The robust design incorporates the following features:

- Conforms to BS6375 Part 2. Load bearing capability of Safety Devices.
- The OBV automatically prevents the opening of a window greater than 50mm - 100mm (depending on the positioning on the window).
- Locks in the open position. Push button to close.3
- Push button release To fully open the sash depress and hold the push button.
- Automatically re-engaged when the window is closed.