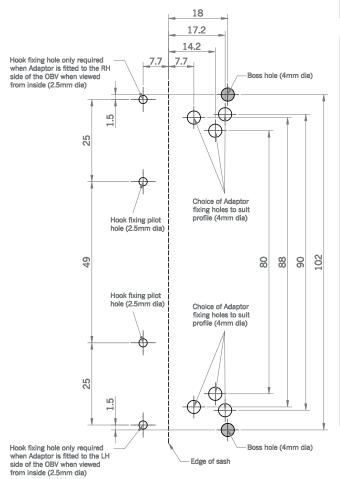

Manufactured with adaptability to suit the variable designs of aluminium Casement and Tilt-Turn windows the adaptor creates a solid and secure grounding for the OBV Safety Catch. A choice of fixing holes provides the most suitable screw positions depending on profile design.

A purpose made jig is available to ensure accurate and consistent drilling of fixing holes.<sup>1</sup>

Available in white powder coat finish (RAL 9016) or mill finish for self-coating.

 $<sup>^{\</sup>mbox{\tiny 1}}$  A paper jig is available for cut-out on the back of this brochure