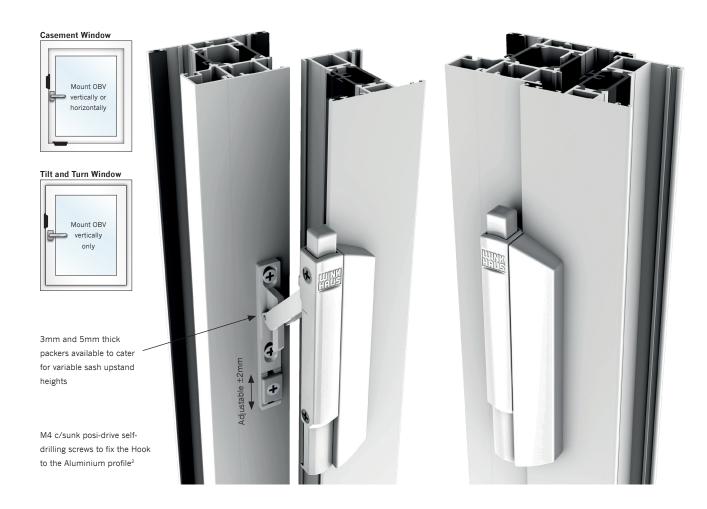

Manufactured with adaptability to suit the variable designs of aluminium Casement and Tilt-Turn windows the adaptor creates a solid and secure grounding for the OBV Safety Catch. A choice of fixing holes provides the most suitable screw positions depending on profile design.

A purpose made jig is available to ensure accurate and consistent drilling of fixing holes.<sup>1</sup>

Available in white powder coat finish (RAL 9016) or mill finish for self-coating.

 $<sup>^{\</sup>mbox{\tiny 1}}$  A paper jig is available for cut-out on the back of this brochure

- Surface mounted vertically or horizontally on both outward opening and inward opening windows, it can be retrofitted to existing windows as an additional security and safety device.
- ±2mm adjustment of steel hook possible for correct operation.
- Drill jigs available for both site fixing and factory fixing.
- Purpose designed to provide high levels of child safety and increased security for both new and existing windows, together with a lockable 50mm vent position on the OBVA version.
- The hook component can be fitted by eye utilising aligning mark on body of the Safety Catch. The line can be transferred using a pencil to indicate the position for the hook base plate.
- Suitable for Casement and Tilt-Turn Aluminium windows.
- · Available in white and mill finish.