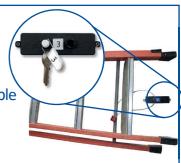

## Keep track of all important keys, tools or equipment.

T1: Single unit for keys, tools or equipment

1 plain white retaining peg

7 numbered port stickers plus 1 white writeable

7 matching numbered seal stickers plus 1 white writeable

5 different coloured access pegs

1 hexagonal flexible wire seal

1 flat wire anti-tamper key seal

Instructions for adding your keys, tools or equipment on to Keytracker:

- 1. Allocate a number to a seal & matching port sticker
- 2. Remove all key rings from the keys.
- 3. Push the numbered seal through the key heads (or equipment) and white retaining peg before closing firmly.