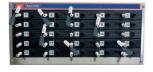

## Instructions for accessing keys:

- 1. Allocate coloured access pegs to authorised individuals & record on chart
- 2. Insert your access peg in the hole next to the required keys or equipment and turn to the left to release.
- 3. The coloured peg is now held in place until the keys or equipment are returned.
- 4. Return the keys or equipment to their matching numbered position as soon as finished with, to regain your access peg.

## Also Available:

When Retaining **Heavy Items** 

**Metal Retaining Pegs** 

Mechanical 10 Peg Board

| (Fix next to Keytracker board) |             |                           |      |
|--------------------------------|-------------|---------------------------|------|
| White Retention Peg Table      |             | Coloured Access Peg Chart |      |
| Position                       | Description | Colour                    | Name |
| No.                            |             | Yellow                    |      |
| 1                              |             | Orange                    |      |
| 2                              |             | Red                       |      |
| 3                              |             | Grey                      |      |
| 4                              |             | Light Blue                |      |
| 5                              |             |                           |      |
| 6                              |             |                           |      |
| 7                              |             |                           |      |
|                                |             |                           |      |
|                                |             |                           |      |
|                                |             |                           |      |
|                                |             |                           |      |
|                                |             |                           |      |
|                                |             |                           |      |
|                                |             |                           |      |
|                                |             |                           |      |
|                                |             |                           |      |
|                                |             |                           |      |
|                                |             | 0                         | 3 0  |
|                                |             |                           |      |