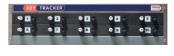

## Keep track of all important keys, tools or equipment.

T1: Single unit for keys, tools or equipment

1 plain white retaining peg

7 numbered port stickers plus 1 white writeable

7 matching numbered seal stickers plus 1 white writeable

5 different coloured access pegs

1 hexagonal flexible wire seal

1 flat wire anti-tamper key seal

Instructions for adding your keys, tools or equipment on to Keytracker:

- 1. Allocate a number to a seal & matching port sticker
- 2. Remove all key rings from the keys.
- 3. Push the numbered seal through the key heads (or equipment) and white retaining peg before closing firmly.

## Instructions for accessing keys:

- 1. Allocate coloured access pegs to authorised individuals & record on chart
- 2. Insert your access peg in the hole next to the required keys or equipment and turn to the left to release.
- 3. The coloured peg is now held in place until the keys or equipment are returned.
- 4. Return the keys or equipment to their matching numbered position as soon as finished with, to regain your access peg.