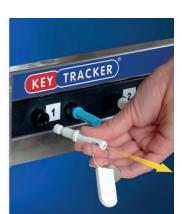

## Instructions for accessing keys:

- 1. Allocate coloured access pegs to authorised individuals & record on chart
- 2. Insert your access peg in the hole next to the required keys or equipment and turn to the left to release.
- 3. The coloured peg is now held in place until the keys or equipment are returned.
- 4. Return the keys or equipment to their matching numbered position as soon as finished with, to regain your access peg.