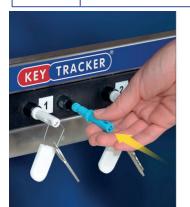

## Instructions for accessing keys:

- 1. Allocate coloured access pegs to authorised individuals & record on chart
- 2. Insert your access peg in the hole next to the required keys or equipment and turn to the left to release.
- 3. The coloured peg is now held in place until the keys or equipment are returned.
- 4. Return the keys or equipment to their matching numbered position as soon as finished with, to regain your access peg.