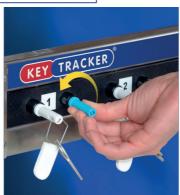

## Instructions for accessing keys:

- 1. Allocate coloured access pegs to authorised individuals & record on chart
- 2. Insert your access peg in the hole next to the required keys or equipment and turn to the left to release.
- 3. The coloured peg is now held in place until the keys or equipment are returned.
- 4. Return the keys or equipment to their matching numbered position as soon as finished with, to regain your access peg.