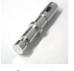

## Keep track of all important keys, tools or equipment.

T1: Single unit for keys, tools or equipment

1 plain white retaining peg

7 numbered port stickers plus 1 white writeable

7 matching numbered seal stickers plus 1 white writeable

5 different coloured access pegs

1 hexagonal flexible wire seal

1 flat wire anti-tamper key seal

Instructions for adding your keys, tools or equipment on to Keytracker:

- 1. Allocate a number to a seal & matching port sticker
- 2. Remove all key rings from the keys.
- 3. Push the numbered seal through the key heads (or equipment) and white retaining peg before closing firmly.