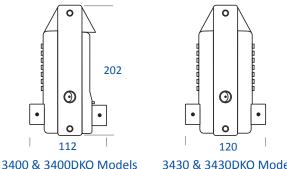

ity and ease of fitting.

The self-locking system has been designed with adjustability and ease of fitment in mind; the latchbolt can be adjusted to suit a variety of box section profiles whilst the latchbolt head is reversible to suit left and right hand hung gates.

## **Features**

- To suits gate profiles 30-60mm on standard fixings
- DKO models now available with override and deadbolt function as standard
- Free turning handle until the correct code is entered
- XL latchbolt available to suit profiles up to 120mm (Part no. S311a)
- Anti-climb housing
- Over 8000 code combinations available
- Easily reversible on site
- Simple installation, two telescopic fixings
- 1000 hours salt spray tested
- Spring loaded latch; adjustable between 65-80mm
- Security fixings
- 20mm bolt withdrawal



3430 & 3430DKO Models