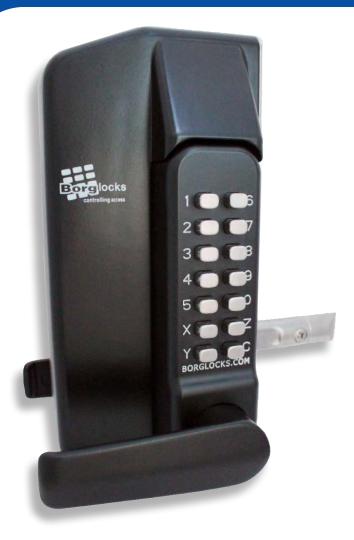

**Available Finishes** 

Black (MG Pro)

The BL3000 metal gate lock series is another unique product from Borg. Combining a specially designed lockcase with our proven Marine Grade keypads we are able to offer the perfect access control solution for box section metal gates. The lockcase utilises a forend fixing system which increases security and ease of fitting.

The self-locking system has been designed with adjustability and ease of fitment in mind; the latchbolt can be adjusted to suit a variety of box section profiles whilst the latchbolt head is reversible to suit left and right hand hung gates.

## **Features**

- To suits gate profiles 30-60mm on standard fixings
- DKO models now available with override and deadbolt function as standard
- Free turning handle until the correct code is entered
- XL latchbolt available to suit profiles up to 120mm (Part no. S311a)
- Anti-climb housing
- Over 8000 code combinations available
- Easily reversible on site
- Simple installation, two telescopic fixings
- 1000 hours salt spray tested
- Spring loaded latch; adjustable between 65-80mm
- Security fixings
- 20mm bolt withdrawal