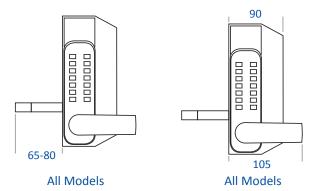

The self-locking system has been designed with adjustability and ease of fitment in mind; the latchbolt can be adjusted to suit a variety of box section profiles whilst the latchbolt head is reversible to suit left and right hand hung gates.

## **Features**

- To suits gate profiles 30-60mm on standard fixings
- DKO models now available with override and deadbolt function as standard
- Free turning handle until the correct code is entered
- XL latchbolt available to suit profiles up to 120mm (Part no. S311a)
- Anti-climb housing
- Over 8000 code combinations available
- Easily reversible on site
- Simple installation, two telescopic fixings
- 1000 hours salt spray tested
- Spring loaded latch; adjustable between 65-80mm
- Security fixings
- 20mm bolt withdrawal