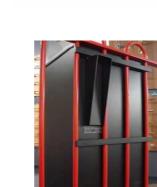

# **DADGate**

The DADGate is made of steel and powder coated in hammered black. This model is designed to be mounted behind a fence, gate or railing and the fixings are supplied. There is a lockable rear retrieval door to allow the safe and secure delivery of your mail without entering the premises. A perspex nameplate is also provided thus allowing personalisation.