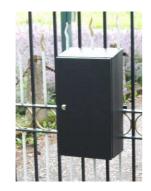

# **DADGate**

The DADGate is made of steel and powder coated in hammered black. This model is designed to be mounted behind a fence, gate or railing and the fixings are supplied. There is a lockable rear retrieval door to allow the safe and secure delivery of your mail without entering the premises. A perspex nameplate is also provided thus allowing personalisation.