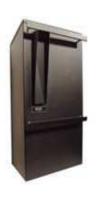

# **DADGate**

The DADGate is made of steel and powder coated in hammered black. This model is designed to be mounted behind a fence, gate or railing and the fixings are supplied. There is a lockable rear retrieval door to allow the safe and secure delivery of your mail without entering the premises. A perspex nameplate is also provided thus allowing personalisation.

# **Specifications**

- Electro-galvanized steel
- 5 Year guarantee against complete rust
- Security lock complete with 2 keys

## **Options**

- Anti-Arson device
- Permanent engraving
- Integration with a Master Key System