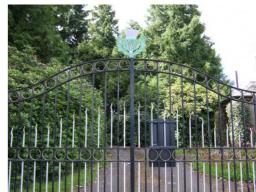

# **DADGate**

The DADGate is made of steel and powder coated in hammered black. This model is designed to be mounted behind a fence, gate or railing and the fixings are supplied. There is a lockable rear retrieval door to allow the safe and secure delivery of your mail without entering the premises. A perspex nameplate is also provided thus allowing personalisation.