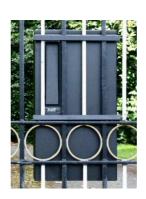

**Suitable** for gates and railings

Delivery

with Rear

Front

Retrieval

# **DADGate**

The DADGate is made of steel and powder coated in hammered black. This model is designed to be mounted behind a fence, gate or railing and the fixings are supplied. There is a lockable rear retrieval door to allow the safe and secure delivery of your mail without entering the premises. A perspex nameplate is also provided thus allowing personalisation.