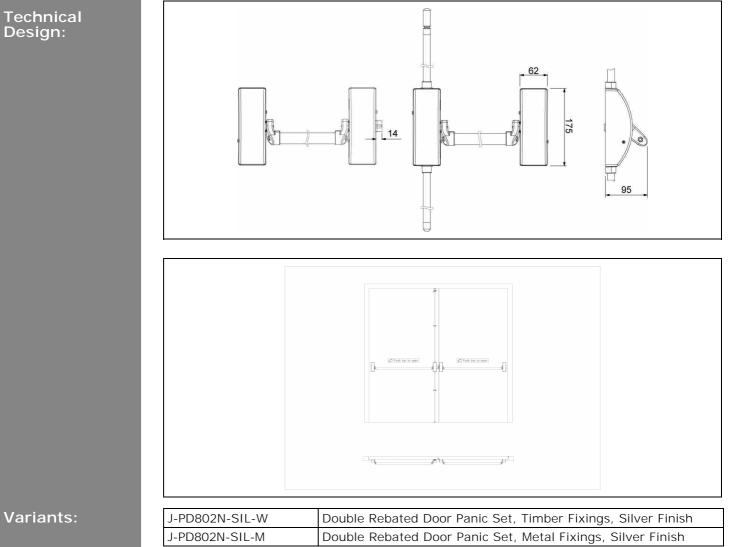

## **Double Rebated Door Panic Set**

| Application:   | <ul> <li>For doors in buildings accessed by the public where panic can be foreseen</li> <li>Suitable for push face of outward opening doors</li> <li>For use on double doors with rebated meeting stiles</li> <li>Fixings to suit timber or metal doors</li> </ul>                                                                                                                                                                                                                                                                                                                                                                                                                                                                                                                                                                                                                            |   |
|----------------|-----------------------------------------------------------------------------------------------------------------------------------------------------------------------------------------------------------------------------------------------------------------------------------------------------------------------------------------------------------------------------------------------------------------------------------------------------------------------------------------------------------------------------------------------------------------------------------------------------------------------------------------------------------------------------------------------------------------------------------------------------------------------------------------------------------------------------------------------------------------------------------------------|---|
| Specification: | <ul> <li>Ease of adjustment in main units by means of top and bottom adjustable locator units</li> <li>Bottom rod unit already assembled - no cutting required</li> <li>Rods already fitted with round shoot bolts</li> <li>Spring loaded floor socket</li> <li>Non-handed for maximum flexibility</li> <li>Anti-vandalism - push bar retained in handles</li> <li>Automatic top trip</li> <li>Downward pressure at any point on bar withdraws the bolts/latch ensuring immediate release of door</li> <li>Top rod and push bar can be cut to size to suit door dimensions</li> <li>Bolt projection: 14mm</li> <li>Anti-thrust</li> <li>Adjustable top &amp; bottom shoots</li> <li>Complete with signage and pictorial fixing instructions</li> <li>Compatible with UNION OAD805N Outside Access Device</li> <li>Max. Door Leaf Width: 1300mm</li> <li>Max. Door Leaf Mass: 200kg</li> </ul> |   |
| Finish:        | • SIL - Silver (RAL 9006)                                                                                                                                                                                                                                                                                                                                                                                                                                                                                                                                                                                                                                                                                                                                                                                                                                                                     | S |

### Variants:

| -PD802N-SIL-W | Double Rebated Door Panic Set, Timber Fixings, Silver Finish |
|---------------|--------------------------------------------------------------|
| -PD802N-SIL-M | Double Rebated Door Panic Set, Metal Fixings, Silver Finish  |