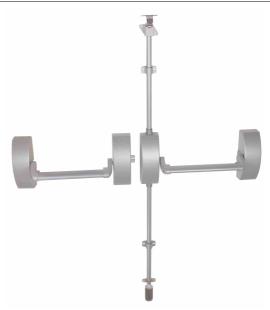

## **Double Rebated Door Panic Set**

| Application:   | <ul> <li>For doors in buildings accessed by the public where panic can be foreseen</li> <li>Suitable for push face of outward opening doors</li> <li>For use on double doors with rebated meeting stiles</li> <li>Fixings to suit timber or metal doors</li> </ul>                                                                                                                                                                                                                                                                                                                                                                                                                                                                                                                                                                                                                            |   |
|----------------|-----------------------------------------------------------------------------------------------------------------------------------------------------------------------------------------------------------------------------------------------------------------------------------------------------------------------------------------------------------------------------------------------------------------------------------------------------------------------------------------------------------------------------------------------------------------------------------------------------------------------------------------------------------------------------------------------------------------------------------------------------------------------------------------------------------------------------------------------------------------------------------------------|---|
| Specification: | <ul> <li>Ease of adjustment in main units by means of top and bottom adjustable locator units</li> <li>Bottom rod unit already assembled - no cutting required</li> <li>Rods already fitted with round shoot bolts</li> <li>Spring loaded floor socket</li> <li>Non-handed for maximum flexibility</li> <li>Anti-vandalism - push bar retained in handles</li> <li>Automatic top trip</li> <li>Downward pressure at any point on bar withdraws the bolts/latch ensuring immediate release of door</li> <li>Top rod and push bar can be cut to size to suit door dimensions</li> <li>Bolt projection: 14mm</li> <li>Anti-thrust</li> <li>Adjustable top &amp; bottom shoots</li> <li>Complete with signage and pictorial fixing instructions</li> <li>Compatible with UNION OAD805N Outside Access Device</li> <li>Max. Door Leaf Width: 1300mm</li> <li>Max. Door Leaf Mass: 200kg</li> </ul> |   |
| Finish:        | • SIL - Silver (RAL 9006)                                                                                                                                                                                                                                                                                                                                                                                                                                                                                                                                                                                                                                                                                                                                                                                                                                                                     | S |

Eximo Range - BS EN1125 PD802N **Double Rebated Door Panic Set** 