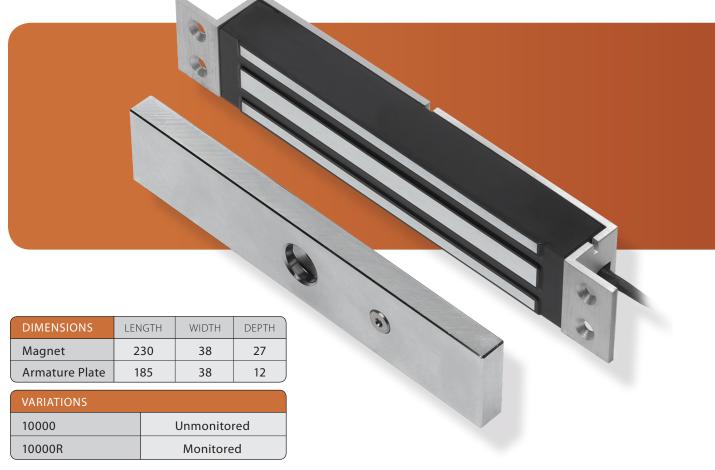

## Mortice Magnet

## 10000/R

- Operating voltage: 12 or 24Vdc
- Brushed stainless steel
- Voltage tolerance: ±15%
- Current draw: 500mA at 12Vdc 250mA at 24Vdc (at temperature 20°C)
- Magnetic bond sensor monitor output (10000R) remotely monitors the door lock or unlock status.(N.C. Output-Door opened; N.O. Output-door closed) (SPDT rated 0.25A at 12Vdc)
- Operating temperature: -10 to 55°C (14 to 131°F)
- Humidity: 0 to 95% non-condensing
- Lock's surface temperature: Current temperature ±20% (when power is on)
- Holding force: Up to 600lbs (272kg)
- Weight: 2.0kg (approx)

All dimensions in mm