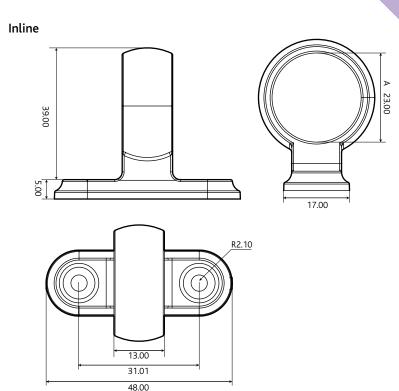

| Packaging                                  |  |  |
|--------------------------------------------|--|--|
| Sash Eye: Individually bagged, 100 per box |  |  |

Diagram not to scale.

All dimensions are in mm and are nominal.