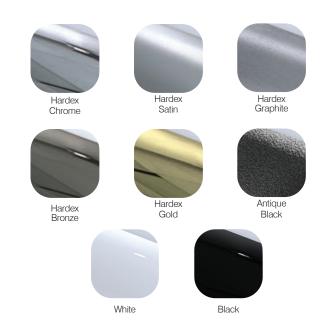

### **Inline & Offset Sash Eye**

| Ordering Details |          |          |  |
|------------------|----------|----------|--|
| Product          | Part N   | 0.       |  |
| Finish           | Inline   | Offset   |  |
| Hardex Chrome    | VHSEHC01 | VHOSHC01 |  |
| Hardex Bronze    | VHSEHB01 | VHOSHB01 |  |
| Hardex Gold      | VHSEHG01 | VHOSHG01 |  |
| Hardex Graphite  | VHSEGR01 | VHOSGR01 |  |
| Hardex Satin     | VHSESA01 | VHOSSA01 |  |
| Antique Black    | VHSEAB01 | VHOSAB01 |  |
| White            | VHSEWH01 | VHOSWH01 |  |
| Black            | VHSEBK01 | VHOSBK01 |  |

| Technical Information                                   | 1                                                                                                 |
|---------------------------------------------------------|---------------------------------------------------------------------------------------------------|
| Corrosion Resistance<br>Meets the requirements of BS EN | 1670:2007 Grade 5 (480 hours)                                                                     |
| Material Specification                                  | 1                                                                                                 |
| Sash Eye:                                               | Zinc Die Cast                                                                                     |
| Coatings:                                               | Hardex Chrome, Hardex Bronze,<br>Hardex Gold, Antique Black, Hardex<br>Graphite, White and Black. |