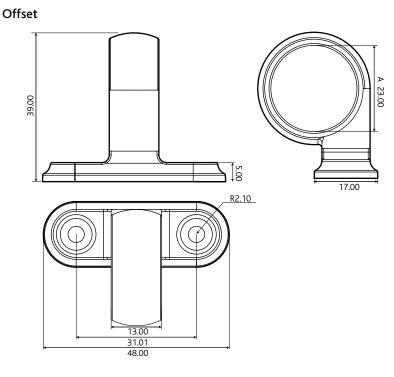

| Packaging                                  |  |  |
|--------------------------------------------|--|--|
| Sash Eye: Individually bagged, 100 per box |  |  |

Diagram not to scale.

All dimensions are in mm and are nominal.