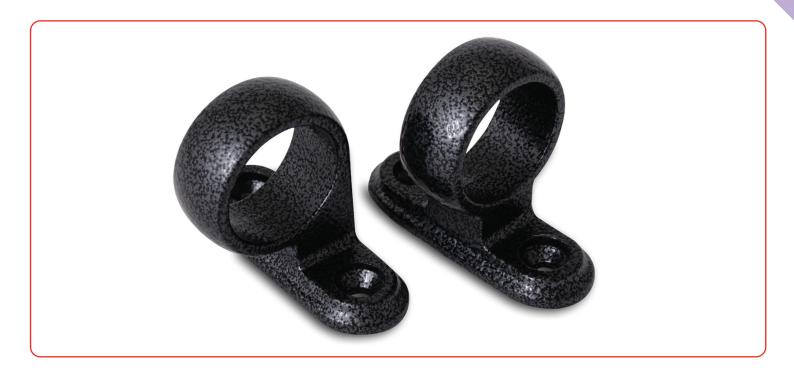

# **Inline & Offset Sash Eye**

#### **Features**

- Sturdy feel
  Solid die cast zinc construction
- Easy to grip
  Sculptured ergonomic design
- Wide choice

  Available in inline and offset designs
- Perfectly matching hardware
   Supplied with colour coordinated screws that perfectly matches to the Sash Eye
- Designed for PVCu, Timber and Aluminium sliding windows
   To suit all window materials, we have a range of different keeps to suit specific profiles
- Available in the complete range of Hardex finishes
   Perfectly matching to the full Fab&Fix range of products