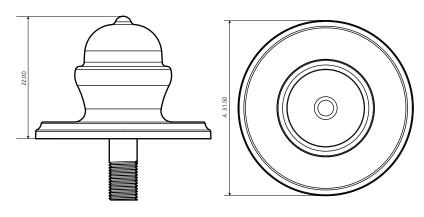

## Sash Knobs

| Ordering Details             |           |           |               |  |
|------------------------------|-----------|-----------|---------------|--|
| Bottom Sash Knob             |           | Part No.  |               |  |
| Finish                       | Classic   | Heritage  | Architectural |  |
| Hardex Chrome                | VHSKCHC01 | VHSKHHC01 | VHSKAHC01     |  |
| Hardex Bronze                | VHSKCHB01 | VHSKHHB01 | VHSKAHB01     |  |
| Hardex Gold                  | VHSKCHG01 | VHSKHHG01 | VHSKAHG01     |  |
| Hardex Graphite              | VHSKCGR01 | VHSKHGR01 | VHSKAGR01     |  |
| Hardex Satin                 | VHSKCSA01 | VHSKHSA01 | VHSKASA01     |  |
| Antique Black                | VHSKCAB01 | VHSKHAB01 | VHSKAAB01     |  |
| White                        | VHSKCWH01 | VHSKHWH01 | VHSKAWH01     |  |
| Black                        | VHSKCBK01 | VHSKHBK01 | VHSKABK01     |  |
| Top Sash Knob                |           |           |               |  |
| Finish                       |           |           |               |  |
| Top Sash Knob Satin Anodised |           |           |               |  |

| Packaging                                   |
|---------------------------------------------|
| Sash Knob: Individually bagged, 100 per box |

Diagram not to scale.

All dimensions are in mm and are nominal.