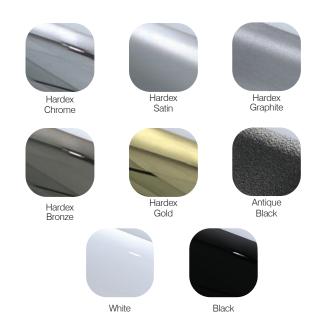

#### **Features**

- Sturdy feel
  Solid die cast zinc construction
- Easy to grip
  Sculptured ergonomic design
- Wide choice
   Available in Classic, Heritage and Architectural Bottom Sash Knobs to suit with the High Security Cam Lock and a anodised Top Sash Knob
- Perfectly matching hardware
   Supplied with colour coordinated screws that perfectly matches to the Sash
   Pull Handle
- Designed for PVCu, Timber and Aluminium sliding windows
   To suit all window materials, we have a range of different keeps to suit specific profiles
- Available in the complete range of Hardex finishes

| Technical Informati                                    | on                                                                                                |  |
|--------------------------------------------------------|---------------------------------------------------------------------------------------------------|--|
| Corrosion Resistance<br>Meets the requirements of BS E | N 1670:2007 Grade 5 (480 hours)                                                                   |  |
| Material Specification                                 |                                                                                                   |  |
| Bottom Sash Knob:                                      | Zinc Die Cast                                                                                     |  |
| Coatings:                                              | Hardex Chrome, Hardex Bronze,<br>Hardex Gold, Antique Black, Hardex<br>Graphite, White and Black. |  |