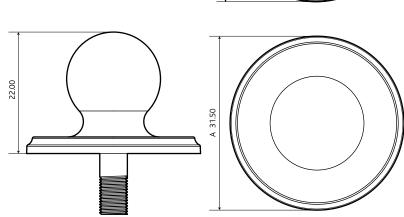

## Sash Knobs

| Ordering Details             |           |           |               |  |
|------------------------------|-----------|-----------|---------------|--|
| Bottom Sash Knob             |           | Part No.  |               |  |
| Finish                       | Classic   | Heritage  | Architectural |  |
| Hardex Chrome                | VHSKCHC01 | VHSKHHC01 | VHSKAHC01     |  |
| Hardex Bronze                | VHSKCHB01 | VHSKHHB01 | VHSKAHB01     |  |
| Hardex Gold                  | VHSKCHG01 | VHSKHHG01 | VHSKAHG01     |  |
| Hardex Graphite              | VHSKCGR01 | VHSKHGR01 | VHSKAGR01     |  |
| Hardex Satin                 | VHSKCSA01 | VHSKHSA01 | VHSKASA01     |  |
| Antique Black                | VHSKCAB01 | VHSKHAB01 | VHSKAAB01     |  |
| White                        | VHSKCWH01 | VHSKHWH01 | VHSKAWH01     |  |
| Black                        | VHSKCBK01 | VHSKHBK01 | VHSKABK01     |  |
| Top Sash Knob                |           |           |               |  |
| Finish                       |           |           |               |  |
| Top Sash Knob Satin Anodised |           |           |               |  |

| Technical Informati                                    | on                                                                                                |  |
|--------------------------------------------------------|---------------------------------------------------------------------------------------------------|--|
| Corrosion Resistance<br>Meets the requirements of BS E | N 1670:2007 Grade 5 (480 hours)                                                                   |  |
| Material Specification                                 |                                                                                                   |  |
| Bottom Sash Knob:                                      | Zinc Die Cast                                                                                     |  |
| Coatings:                                              | Hardex Chrome, Hardex Bronze,<br>Hardex Gold, Antique Black, Hardex<br>Graphite, White and Black. |  |

| Packaging                                   |
|---------------------------------------------|
| Sash Knob: Individually bagged, 100 per box |

Diagram not to scale.

All dimensions are in mm and are nominal.