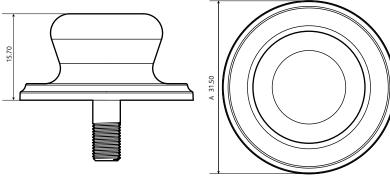

## Sash Knobs

| Ordering Details             |           |           |               |  |
|------------------------------|-----------|-----------|---------------|--|
| Bottom Sash Knob             |           | Part No.  |               |  |
| Finish                       | Classic   | Heritage  | Architectural |  |
| Hardex Chrome                | VHSKCHC01 | VHSKHHC01 | VHSKAHC01     |  |
| Hardex Bronze                | VHSKCHB01 | VHSKHHB01 | VHSKAHB01     |  |
| Hardex Gold                  | VHSKCHG01 | VHSKHHG01 | VHSKAHG01     |  |
| Hardex Graphite              | VHSKCGR01 | VHSKHGR01 | VHSKAGR01     |  |
| Hardex Satin                 | VHSKCSA01 | VHSKHSA01 | VHSKASA01     |  |
| Antique Black                | VHSKCAB01 | VHSKHAB01 | VHSKAAB01     |  |
| White                        | VHSKCWH01 | VHSKHWH01 | VHSKAWH01     |  |
| Black                        | VHSKCBK01 | VHSKHBK01 | VHSKABK01     |  |
| Top Sash Knob                |           |           |               |  |
| Finish                       |           |           |               |  |
| Top Sash Knob Satin Anodised |           |           |               |  |

| Packaging                                   |
|---------------------------------------------|
| Sash Knob: Individually bagged, 100 per box |

Diagram not to scale.

All dimensions are in mm and are nominal.