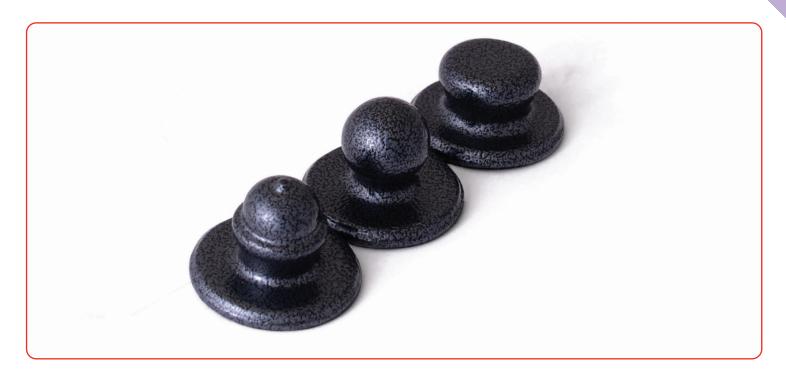

### Sash Knobs

#### **Features**

- Sturdy feel
  Solid die cast zinc construction
- Easy to grip
  Sculptured ergonomic design
- Wide choice
   Available in Classic, Heritage and Architectural Bottom Sash Knobs to suit with the High Security Cam Lock and a anodised Top Sash Knob
- Perfectly matching hardware
   Supplied with colour coordinated screws that perfectly matches to the Sash
   Pull Handle
- Designed for PVCu, Timber and Aluminium sliding windows
   To suit all window materials, we have a range of different keeps to suit specific profiles
- Available in the complete range of Hardex finishes