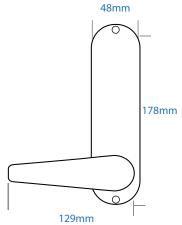

## AS4303 AS4300 Series

Easy Code Change / Free Turning Handle /

Free Passage Mode



## **FEATURES**



88 Quick and easy code change

Change the code without removing the unit from the door



Free turning handle

Protects against force -Handle engages with code



Free passage mode



1000+ combinations



Reversible handing



## **SPECIFICATION**

Finish: Satin Stainless

Construction: Cast housing & knob with Stainless Steel buttons

Buttons: 12 buttons - 10 Coded, 1 clear & 1 Free passage

Fixings: 8mm bladed spindle, fixing kit supplied for doors up to 60mm thickness

Door type: Suitable for internal and external use

Deadlatch: Anti-thrust pin ensures automatic locking when the door is closed

## PRODUCT DIMENSIONS