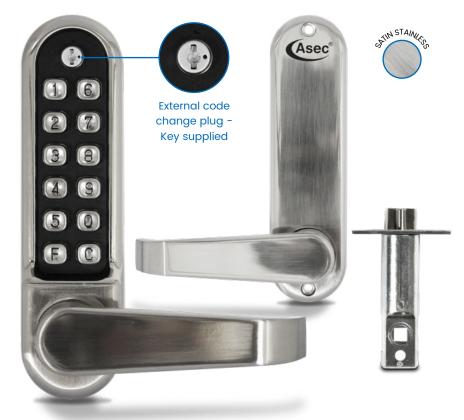

## AS4303 AS4300 Series

Easy Code Change / Free Turning Handle /

Free Passage Mode

## **FEATURES**

88 Quick and easy code change

Change the code without removing the unit from the door

Free turning handle

Protects against force -Handle engages with code

Free passage mode

1000+ combinations

## **SPECIFICATION**

Finish: Satin Stainless

Construction: Cast housing & knob with Stainless Steel buttons

Buttons: 12 buttons - 10 Coded, 1 clear & 1 Free passage

Fixings: 8mm bladed spindle, fixing kit supplied for doors up to 60mm thickness

Door type: Suitable for internal and external use

Deadlatch: Anti-thrust pin ensures automatic locking when the door is closed