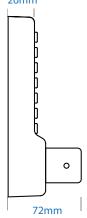

## AS4303 AS4300 Series

Easy Code Change / Free Turning Handle /

Free Passage Mode



## **FEATURES**



88 Quick and easy code change

Change the code without removing the unit from the door



Free turning handle

Protects against force -Handle engages with code



Free passage mode



1000+ combinations



Reversible handing



## **SPECIFICATION**

Finish: Satin Stainless

Construction: Cast housing & knob with Stainless Steel buttons

Buttons: 12 buttons - 10 Coded, 1 clear & 1 Free passage

Fixings: 8mm bladed spindle, fixing kit supplied for doors up to 60mm thickness

Door type: Suitable for internal and external use

Deadlatch: Anti-thrust pin ensures automatic locking when the door is closed

## PRODUCT DIMENSIONS