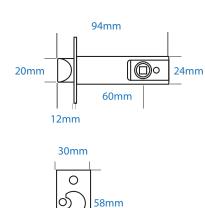

## AS4303 AS4300 Series

Easy Code Change / Free Turning Handle /

Free Passage Mode



## **FEATURES**



88 Quick and easy code change

Change the code without removing the unit from the door



Free turning handle

Protects against force -Handle engages with code



Free passage mode



1000+ combinations



Reversible handing



## **SPECIFICATION**

Finish: Satin Stainless

Construction: Cast housing & knob with Stainless Steel buttons

Buttons: 12 buttons - 10 Coded, 1 clear & 1 Free passage

Fixings: 8mm bladed spindle, fixing kit supplied for doors up to 60mm thickness

Door type: Suitable for internal and external use

Deadlatch: Anti-thrust pin ensures automatic locking when the door is closed

## PRODUCT DIMENSIONS