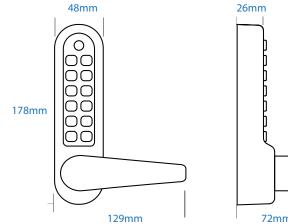

## AS4303 AS4300 Series

Easy Code Change / Free Turning Handle /

Free Passage Mode



## **FEATURES**



88 Quick and easy code change

Change the code without removing the unit from the door



Free turning handle

Protects against force -Handle engages with code



Free passage mode



1000+ combinations



Reversible handing



## **SPECIFICATION**

Finish: Satin Stainless

Construction: Cast housing & knob with Stainless Steel buttons

Buttons: 12 buttons - 10 Coded, 1 clear & 1 Free passage

Fixings: 8mm bladed spindle, fixing kit supplied for doors up to 60mm thickness

Door type: Suitable for internal and external use

Deadlatch: Anti-thrust pin ensures automatic locking when the door is closed

## PRODUCT DIMENSIONS