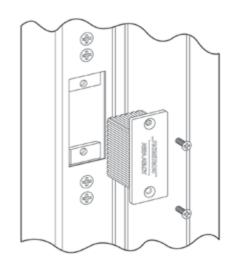

### **PRODUCT FEATURES**

- Transfers power wirelessly across door gaps of up to 3/16"
- · Use with electrified locks, latches or other door hardware requiring up to 6 watts (500mA @ 12VDC) of power\*
- Flexible mounting: can be installed on hinge side, latch side or top of frame
- Dual voltage output 12VDC or 24VDC field selectable
- Continuous or intermittent duty
- For fail secure devices
- Patents: #8,294,302
- · Patents Pending