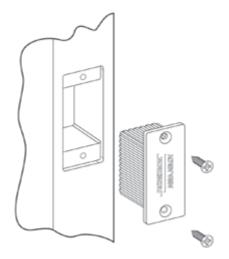

## **PowerJump**<sup>™</sup> ICPT

**Inductive Coupling Power Transfer** 

Securitron uses its expertise in electro-magnetic solutions to deliver power in a whole new way.

The PowerJump uses inductive coupling to send energy wirelessly across the door gap to power electrified locks and latches. Retrofitting electrified locks into existing openings just became easier — no core drilling the door.

**The PowerJump protects your power pathway** by making it invisible, eliminating wires across the gap that are vulnerable to vandalism or breakage.

#### **Dimensions:**

Send Unit (Frame Side): H 2.75" x W 1.25" x D 1.32"

Receive Unit (Door Side):

H 2.75" x W 1.25" x D 1.75"

- >> No moving parts
- No more broken wires
- >> No need to core drill the door