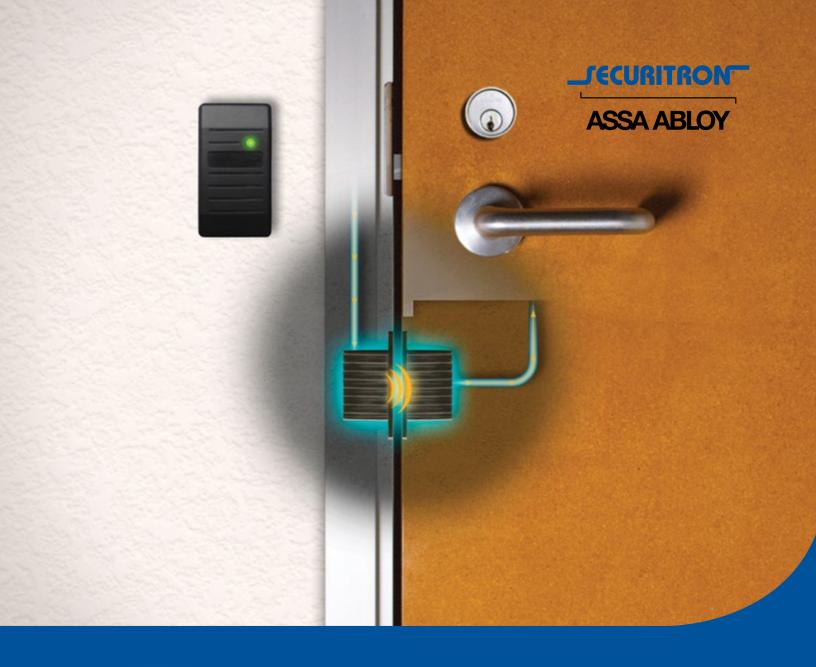

## **PowerJump**<sup>™</sup> ICPT

**Inductive Coupling Power Transfer** 

Securitron uses its expertise in electro-magnetic solutions to deliver power in a whole new way.

The PowerJump uses inductive coupling to send energy wirelessly across the door gap to power electrified locks and latches. Retrofitting electrified locks into existing openings just became easier — no core drilling the door.

**The PowerJump protects your power pathway** by making it invisible, eliminating wires across the gap that are vulnerable to vandalism or breakage.

### **PRODUCT FEATURES**

- Transfers power wirelessly across door gaps of up to 3/16"
- · Use with electrified locks, latches or other door hardware requiring up to 6 watts (500mA @ 12VDC) of power\*
- Flexible mounting: can be installed on hinge side, latch side or top of frame
- Dual voltage output 12VDC or 24VDC field selectable
- Continuous or intermittent duty
- For fail secure devices
- Patents: #8,294,302
- · Patents Pending