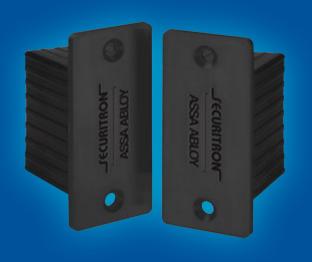

#### **Dimensions:**

Send Unit (Frame Side): H 2.75" x W 1.25" x D 1.32"

Receive Unit (Door Side):

H 2.75" x W 1.25" x D 1.75"

- >> No moving parts
- No more broken wires
- >> No need to core drill the door