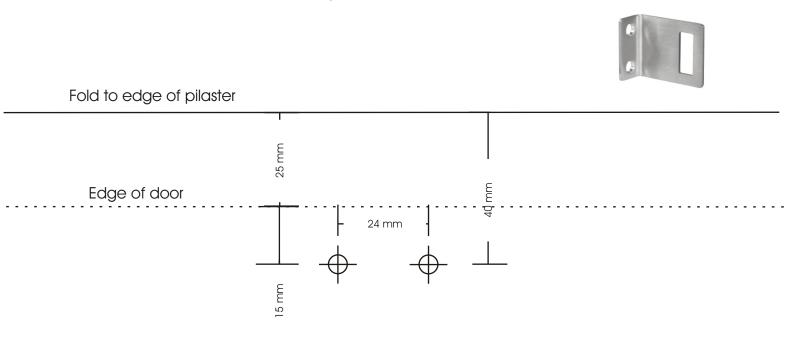

## <u>NOTE</u>

Please check dimensions as shown on template as some printers stretch or shrink the template.

Place keep in position and check clearance **<u>before</u>** drilling pilot holes as any adjustment due to differing site dimensions and door overlap will need to be taken up here.