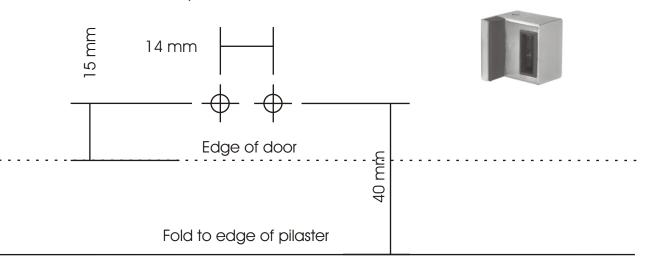

## <u>NOTE</u>

Please check dimensions as shown on template as some printers stretch or shrink the template.

Place keep in position and check clearance **<u>before</u>** drilling pilot holes as any adjustment due to differing site dimensions and door overlap will need to be taken up here.

## Template for T262 - T263