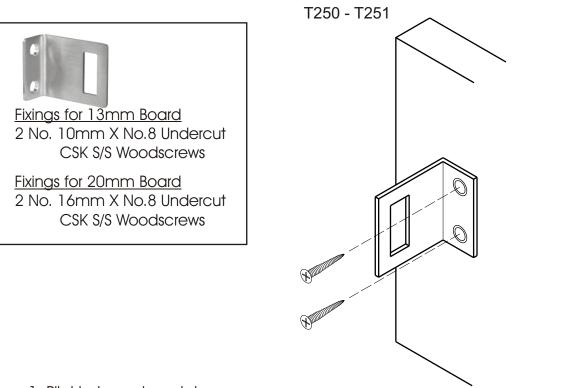

Page 2 for template

- 1. Pilot holes as template.
- 2. Screw keep to pilaster with suitable screws.
- 3. Use with T950 8mm Rubber Buffers (2 No).

Green Lane - Studley - Warwickshire - B80 7EY Tel - 01527 852 948 - www.accesshardware.co.uk