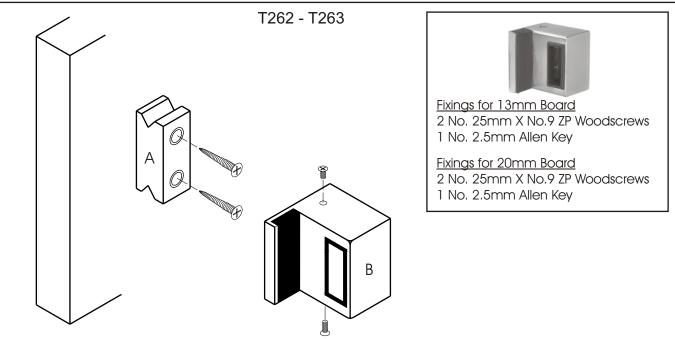

25mm Pilaster Overlap

Green Lane - Studley - Warwickshire - B80 7EY Tel - 01527 852 948 - www.accesshardware.co.uk

Keeps instructions Rev1.04

- 1. Remove grub screws from top and bottom of keep as shown and remove fixing block.
- 2. Screw fixing block 'A' to pilaster with suitable screws as template.
- 3. Fix keep 'B' to fixing block with grub screws.