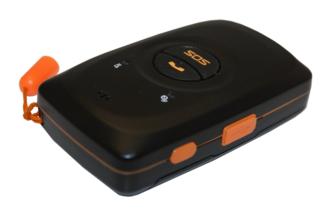

## The Bulldog TR20 Tracker at a glance

- Pro- active device with real time tracking.
- SOS button sends location for immediate response.
- Check location by SMS, Online & Free app
- Uses multi-network SIM card.
- Single location & continuous tracking.
- Two way calling/ listen-in (built in mic and speaker)
- Man down alarm.
- Alerts via text and push notifications.
- Water resistant to IP65, provided orange rubber covers are in place.
- Compact, weighing 96g and measuring 77mm x 51mm x 25mm
- Includes battery charger.