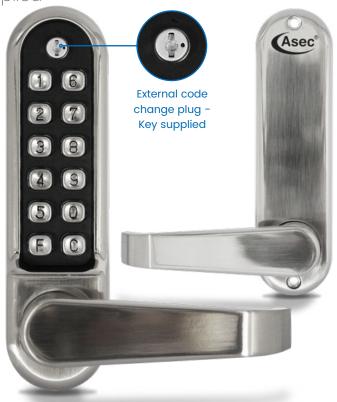

## AS4306 AS4300 Series

Easy Code Change / Free Turning Handle / Free Passage Mode / No Latch Supplied

## **FEATURES**

88 Quick and easy code change

Change the code without removing the unit from the door

Free turning handle

Protects against force -Handle engages with code

Free passage mode

1000+ combinations

## **SPECIFICATION**

Finish: Satin Stainless

Construction: Cast housing & knob with Stainless Steel buttons

Buttons: 12 buttons - 10 Coded, 1 clear & 1 Free passage

Fixings: 8mm bladed spindle, fixing kit supplied for doors up to 60mm thickness