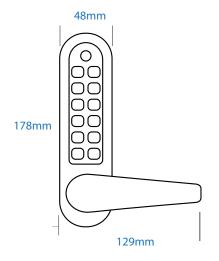

## AS4306 AS4300 Series

Easy Code Change / Free Turning Handle / Free Passage Mode / No Latch Supplied



## **FEATURES**



88 Quick and easy code change

Change the code without removing the unit from the door



Free turning handle

Protects against force -Handle engages with code



Free passage mode



1000+ combinations



Reversible handing



## **SPECIFICATION**

Finish: Satin Stainless

Construction: Cast housing & knob with Stainless Steel buttons

Buttons: 12 buttons - 10 Coded, 1 clear & 1 Free passage

Fixings: 8mm bladed spindle, fixing kit supplied for doors up to 60mm thickness

Door type: Suitable for internal and external use

## PRODUCT DIMENSIONS