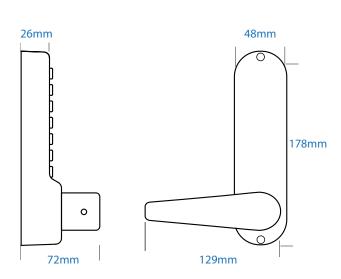

## AS4306 AS4300 Series

Easy Code Change / Free Turning Handle / Free Passage Mode / No Latch Supplied



## **FEATURES**



88 Quick and easy code change

Change the code without removing the unit from the door



Free turning handle

Protects against force -Handle engages with code



Free passage mode



1000+ combinations



Reversible handing



## **SPECIFICATION**

Finish: Satin Stainless

Construction: Cast housing & knob with Stainless Steel buttons

Buttons: 12 buttons - 10 Coded, 1 clear & 1 Free passage

Fixings: 8mm bladed spindle, fixing kit supplied for doors up to 60mm thickness

Door type: Suitable for internal and external use

## PRODUCT DIMENSIONS