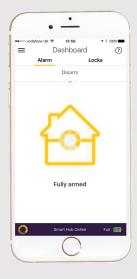

# In App Control

Arm, disarm and manage Sync when home or away via the Yale Home app.

#### **Part Arm**

Secure your home even when you are in, with zone control.