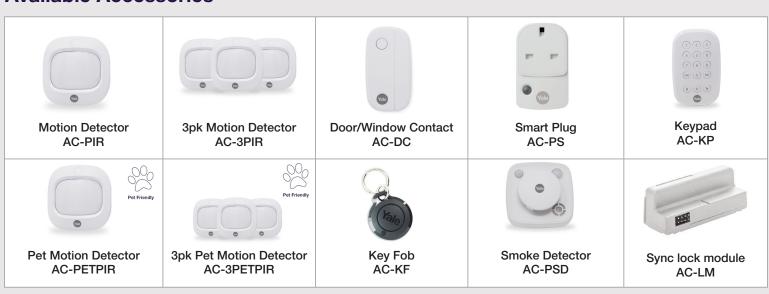

# **Available Accessories**

The Sync Smart Alarm is not compatible with EF, SR or HSA alarm accessories

For more information on our Smart Living range visit: www.yale.co.uk/smart-living

/YaleSecurityUK

An ASSA ABLOY Group brand