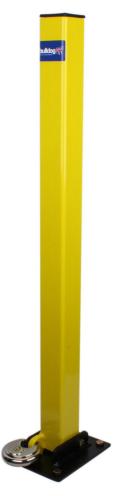

## Features:

- Post constructed from 50 x 50mm hollow section steel 3mm thick.
- Base plate 150 x 125mm x 5mm thick.
- 4 holes provided for surface mounting, 8.5mm dia.
- Bright yellow highly visible powder coated finish.
- Complete with hardened shackle stainless steel padlock.
- Folds down when not required.
- Stands 710mm high when installed.
- Folds down to 90mm when flat.
- Weight 4.30kg.
- Dimensions 710mm x 50mm x 50mm.
- Dimensions of base plate 125mm x 150mm