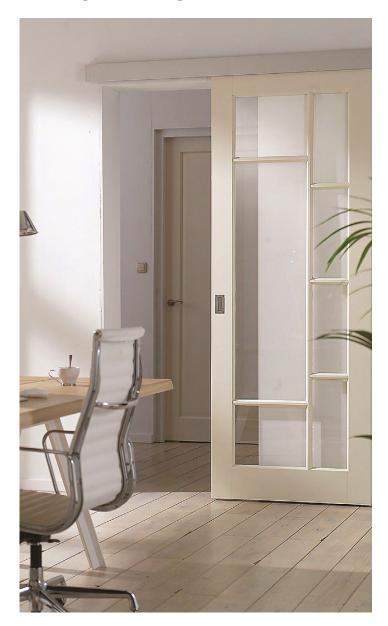

## An elegant sliding door mechanism for doors weighing up to 30kg

Senator offers an elegant sliding mechanism for entrance doors and room dividing wooden doors up to 30kg in weight, 900mm wide and between 20-35mm thick. Nylon guides and hangers on an aluminium track with useful fixed floor guides complete this premium package.