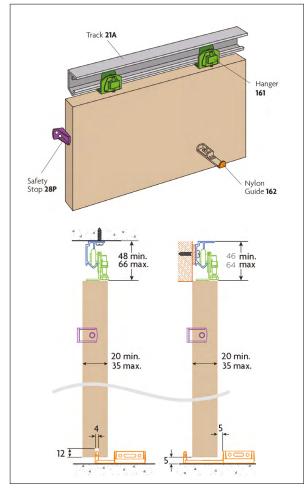

## An elegant sliding door mechanism for doors weighing up to 30kg

Senator offers an elegant sliding mechanism for entrance doors and room dividing wooden doors up to 30kg in weight, 900mm wide and between 20-35mm thick. Nylon guides and hangers on an aluminium track with useful fixed floor guides complete this premium package.

| Kit Contents                                  |            |  |  |  |
|-----------------------------------------------|------------|--|--|--|
| Component                                     | Short Code |  |  |  |
| Jump Proof, Face/Soffit<br>Fixing Track (x 1) | 21A/1500   |  |  |  |
| Top Fixing Hangers (x 2)                      | 161        |  |  |  |
| Nylon Guide (x 1)                             | 162        |  |  |  |
| Stop (x 1)                                    | 28P        |  |  |  |