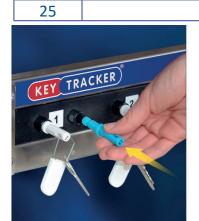

## Instructions for accessing keys:

- 1. Allocate coloured access pegs to authorised individuals & record on chart
- 2. Insert your access peg in the hole next to the required keys and turn to the left to release.
- 3. Your peg is now held in place until the keys are returned.
- 4. Return the keys as soon as finished with, to regain your access peg.