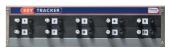

## Also Available:

T1 Unit For Keys
Or Equipment

Metal Reinforcing Bracket for use When Retaining Heavy Items

Metal Retaining Pegs

Mechanical 10 Peg Board

| White Retention Peg Table |             | Coloured Access Peg Table |                      |
|---------------------------|-------------|---------------------------|----------------------|
| Position                  | Description | Colour                    | Name                 |
| No.                       |             | Yellow                    |                      |
| 1                         |             | Orange                    |                      |
| 2                         |             | Red                       |                      |
| 3                         |             | Grey                      |                      |
| 4                         |             | Light Blue                |                      |
| 5                         |             |                           |                      |
| 6                         |             |                           |                      |
| 7                         |             |                           |                      |
| 8                         |             |                           |                      |
| 9                         |             |                           |                      |
| 10                        |             |                           |                      |
| 11                        |             |                           |                      |
| 12                        |             |                           |                      |
| 13                        |             |                           |                      |
| 14                        |             |                           |                      |
| 15                        |             |                           |                      |
| 16                        |             |                           |                      |
| 17                        |             | TRACKER                   |                      |
| 18                        |             | 6                         | 7 8 9 60             |
| 19                        |             | <b>11</b>                 | 12 0 13 0 14 0 CHS O |
| 20                        |             | 16                        |                      |