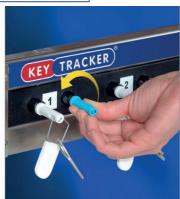

## Instructions for accessing keys:

- 1. Allocate coloured access pegs to authorised individuals & record on chart
- 2. Insert your access peg in the hole next to the required keys and turn to the left to release.
- 3. Your peg is now held in place until the keys are returned.
- 4. Return the keys as soon as finished with, to regain your access peg.