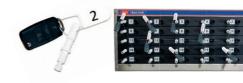

## Keep track of all important keys.

M25: 25 key system including

1 seal cutter

25 numbered white retaining pegs 25 matching numbered port stickers 5 different coloured access pegs 30 flat wire anti-tamper key seals

## Instructions for adding your keys on to Keytracker:

- 1. Allocate a white retaining peg from the system.
- 2. Remove all key rings from the keys.
- 3. Push the seal through the key heads and white retaining peg before closing firmly.

## Instructions for accessing keys:

- 1. Allocate coloured access pegs to authorised individuals & record on chart
- 2. Insert your access peg in the hole next to the required keys and turn to the left to release.
- 3. Your peg is now held in place until the keys are returned.
- 4. Return the keys as soon as finished with, to regain your access peg.