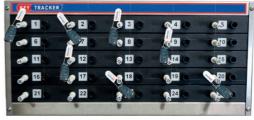

## Keep track of all important keys.

M25: 25 key system including

1 seal cutter

25 numbered white retaining pegs 25 matching numbered port stickers 5 different coloured access pegs 30 flat wire anti-tamper key seals