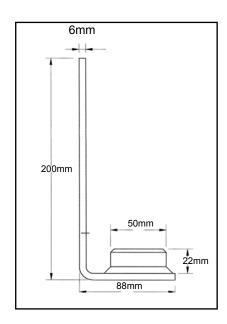

## Features:

- Bolt on 'L' shaped bracket to fit to either inside or outside of roller shutter door.
- Re-inforcing plate supplied in kit to strengthen door. 75mm x 110mm x 6mm thick.
- Uses Bulldog Super Lock Bolt, no padlocks. (See separate sheet).
- M10 x 75mm coach bolts supplied for attaching bracket to door.
- Lock tube fits flush into ground, no protruding parts.
- When locked, the roller shutter door is physically held to the ground making prising of the door very difficult.
- Excavation required to fit lock tube:
   depth approx 125mm, diameter approx 60mm
- Weight = 4.2kg