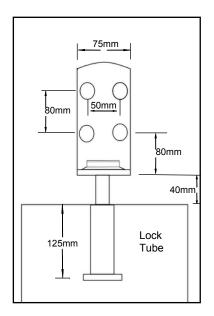

## Features:

- Bolt on 'L' shaped bracket to fit to either inside or outside of roller shutter door.
- Re-inforcing plate supplied in kit to strengthen door. 75mm x 110mm x 6mm thick.
- Uses Bulldog Super Lock Bolt, no padlocks. (See separate sheet).
- M10 x 75mm coach bolts supplied for attaching bracket to door.
- Lock tube fits flush into ground, no protruding parts.
- When locked, the roller shutter door is physically held to the ground making prising of the door very difficult.
- Excavation required to fit lock tube:
   depth approx 125mm, diameter approx 60mm
- Weight = 4.2kg