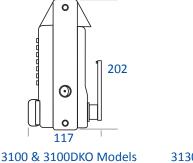

## **Features**

- To suits gate profiles 30-60mm on standard fixings
- DKO models now available with override and deadbolt function as standard
- XL latchbolt available to suit profiles up to 120mm (part no. S311a)
- Anti-climb housing & knob turn
- Over 8000 code combinations available
- Easily reversible on site
- Simple installation, two telescopic fixings
- 1000 hours salt spray tested
- Spring loaded latch; adjustable between 65-80mm
- Security fixings
- 20mm bolt withdrawal

3130 & 3130DKO Models