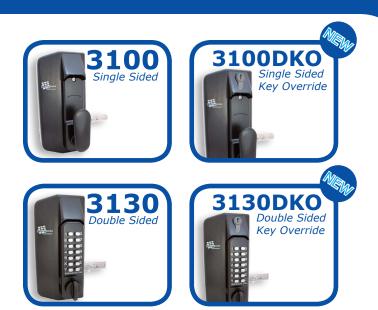

**Available Finishes** 

Wedun Dury



Black (MG Pro)



**The BL3000** metal gate lock series is another unique product from Borg. Combining a specially designed lockcase with our proven Marine Grade keypads we are able to offer the perfect access control solution for box section metal gates. The lockcase utilises a forend fixing system which increases security and ease of fitting.

The self-locking system has been designed with adjustability and ease of fitment in mind; the latchbolt can be adjusted to suit a variety of box section profiles whilst the latchbolt head is reversible to suit left and right hand hung gates.

## **Features**

- To suits gate profiles 30-60mm on standard fixings
- DKO models now available with override and deadbolt function as standard
- XL latchbolt available to suit profiles up to 120mm (part no. S311a)
- Anti-cl