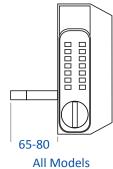

## **Features**

- To suits gate profiles 30-60mm on standard fixings
- DKO models now available with override and deadbolt function as standard
- XL latchbolt available to suit profiles up to 120mm (part no. S311a)
- Anti-climb housing & knob turn
- Over 8000 code combinations available
- Easily reversible on site
- Simple installation, two telescopic fixings
- 1000 hours salt spray tested
- Spring loaded latch; adjustable between 65-80mm
- Security fixings
- 20mm bolt withdrawal