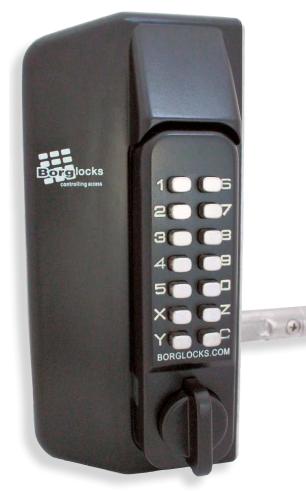

**Available Finishes** 

Wedun Dury

Black (MG Pro)

**The BL3000** metal gate lock series is another unique product from Borg. Combining a specially designed lockcase with our proven Marine Grade keypads we are able to offer the perfect access control solution for box section metal gates. The lockcase utilises a forend fixing system which increases security and ease of fitting.

## **Features**

- To suits gate profiles 30-60mm on standard fixings
- DKO models now available with override and deadbolt function as standard
- XL latchbolt available to suit profiles up to 120mm (part no. S311a)
- Anti-climb housing & knob turn
- Over 8000 code combinations available
- Easily reversible on site
- Simple installation, two telescopic fixings
- 1000 hours salt spray tested
- Spring loaded latch; adjustable between 65-80mm
- Security fixings
- 20mm bolt withdrawal