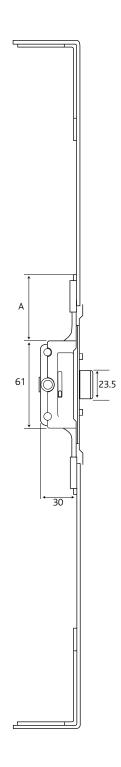

### **Ordering Details** Gearboxes Latch Height **Backset** Part No. 9.5mm 20mm WLS5ZY11060950 11.5mm 20mm WLS5ZY11061150 20mm WLS5ZY11061350 13.5mm 9.5mm 22mm WLS5ZY1105095A 11.5mm 22mm WLS5ZY1105115A WLS5ZY1105135A 13.5mm 22mm **Bars** Size Sash Rebate Size Part No. WLZRZY6040 280mm 330-640mm 2 410mm 590-900mm WLZRZY6041 3 540mm 850-1160mm WLZRZY6042 670mm 1110-1420mm WLZRZY6043 5 800mm 1370-1680mm WLZRZY6044

All dimensions are in mm.

ERA reserves the right to change specification without notice. It is the responsibility of the window manufacturer to ensure that the finished product meets any required safety and performance specification.