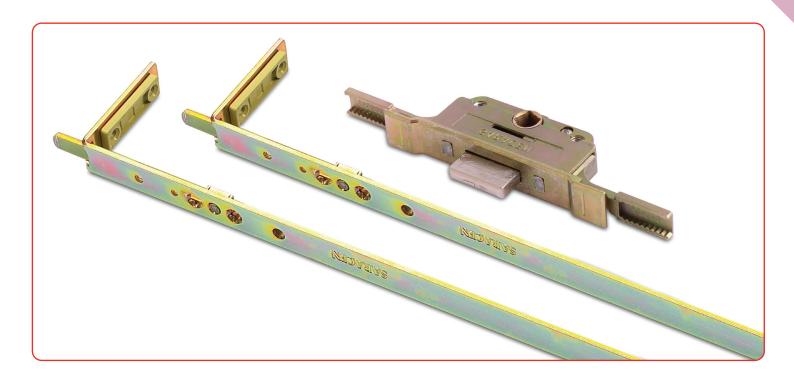

# **FM Shootbolt**

# **Features**

- A multi-point locking solution suitable for most PVCu windows
- The unique combination of a robust central deadlock, bi-directional bars and profile keeps offers a cost effective solution for window security
- The bi-directional bolts secure window to the outer frame locating into profile keeps
- Exceptional durability and versatility with bars supplied in a range of 5 lengths, easily cropped to size
- Die cast zinc or composite keeps available to suit