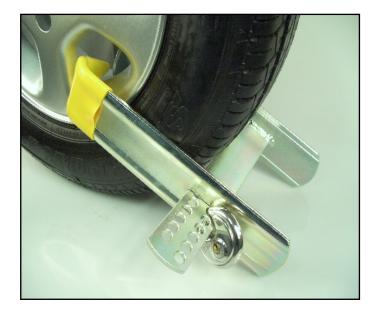

## Features:

- Versatile clamp for securing caravans, trailers, cars, vans and 4X4's.
- Multi-fit holes, adjustable upto a maximum tyre width of 255mm.
- Complete with hardened shackle stainless steel padlock.
- Inner arm protrudes deep into rear of wheel to fit between rim and brake disc/drum.
- Plastic sleeved end to protect wheel.
- Manufactured from 75 x 6 mild steel.
- Zinc plated finish.
- Weight 3.65kg.
- Dimensions 350 x 310 x 75.