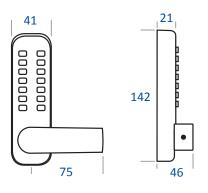

Sharing the same footprint as the BL2600 series models the BL4400 series can be used as a medium-heavy duty lever handle upgrade. All units are supplied with fixing kits to suit door thicknesses up to 80mm.