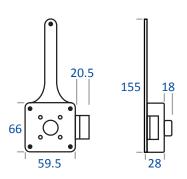

Sharing the same footprint as the BL2600 series models the BL4400 series can be used as a medium-heavy duty lever handle upgrade. All units are supplied with fixing kits to suit door thicknesses up to 80mm.