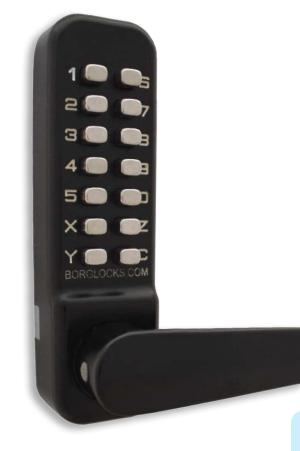

## **Available Finishes**

Medum Duri Lock

Black (MG Pro)

**The BL4400 Series** is a medium-heavy duty range specifically designed for use on external wooden and timber gate applications. Each model in the series uses the same free turning lever handle keypad from the popular BL3400 series; however supplied with a range of latches to suit wooden and timber gates.

## Features

- Designed for use on wooden/timber gates and sheds
- Free turning handle until the correct code is entered
- 4409 available with rim fixed latch
- 4402 and 4442 models supplied with 28mm backset narrow stile latch
- 4401 and 4441 models supplied with 60mm tubular latch (50mm and 70mm available)
- Non-handed keypad-easily reversible on site
- Over 8000 combinations possible
- Optional holdback function (excl. 4409)
- All model available as back to back (excl. 4409)
- New black Marine Grade Pro finish
- 1000 hours salt spray tested