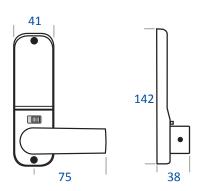

Sharing the same footprint as the BL2600 series models the BL4400 series can be used as a medium-heavy duty lever handle upgrade. All units are supplied with fixing kits to suit door thicknesses up to 80mm.