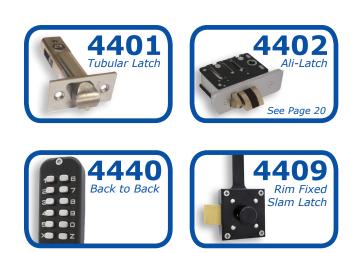

## Features

- Designed for use on wooden/timber gates and sheds
- Free turning handle until the correct code is entered
- 4409 available with rim fixed latch
- 4402 and 4442 models supplied with 28mm backset narrow stile latch
- 4401 and 4441 models supplied with 60mm tubular latch (50mm and 70mm available)
- Non-handed keypad-easily reversible on site
- Over 8000 combinations possible
- Optional holdback function (excl. 4409)
- All model available as back to back (excl. 4409)
- New black Marine Grade Pro finish
- 1000 hours salt spray tested

4400 Series Keypad

4400 Series Inside Handle

4409 Model Rim Fixed Slam Latch

**Borg**locks

www.borglocks.com

Tel. 0800 44 88 377