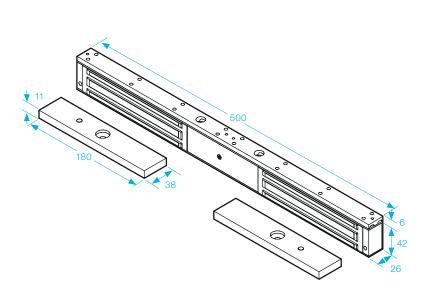

## FR-A10004

## **Unmonitored Double Mini Magnet**



BS EN1634:1

- Operating voltage 12~24Vdc (Selectable)
- Aluminium housing
- Holding force up to 2 x 600lbs (272Kg)
- Electro-less Nickel Plated Armature
- Fail-Safe























## SPECIFICATION

- Voltage tolerance: ±10%.
- Current draw: 480mA at 12Vdc, 240mA at 24Vdc (at temperature 20°C).
- Operating temperature: -10~55°C (14 to 131°F).
- Lock's surface temperature: Current temperature ±20% (when power is on).
- Humidity: 0~95% non-condensing.
- Aluminium housing, nickel plated armature.
- Weight: 3.7kg (approx).

All dimensions in mm Setting the Standard