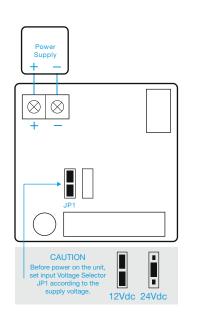

## SPECIFICATION

- Voltage tolerance: ±10%.
- Current draw: 480mA at 12Vdc, 240mA at 24Vdc (at temperature 20°C).
- Operating temperature: -10~55°C (14 to 131°F).
- Lock's surface temperature: Current temperature ±20% (when power is on).
- Humidity: 0~95% non-condensing.
- Aluminium housing, nickel plated armature.
- Weight: 3.7kg (approx).