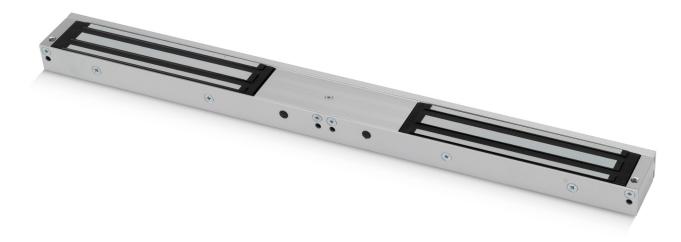

## **Unmonitored Double Mini Magnet**

BS EN1634:1

- Operating voltage 12~24Vdc (Selectable)
- Aluminium housing
- Holding force up to 2 x 600lbs (272Kg)
- Electro-less Nickel Plated Armature
- Fail-Safe

## SPECIFICATION

- Voltage tolerance: ±10%.
- Current draw: 480mA at 12Vdc, 240mA at 24Vdc (at temperature 20°C).
- Operating temperature: -10~55°C (14 to 131°F).
- Lock's surface temperature: Current temperature ±20% (when power is on).
- Humidity: 0~95% non-condensing.
- Aluminium housing, nickel plated armature.
- Weight: 3.7kg (approx).