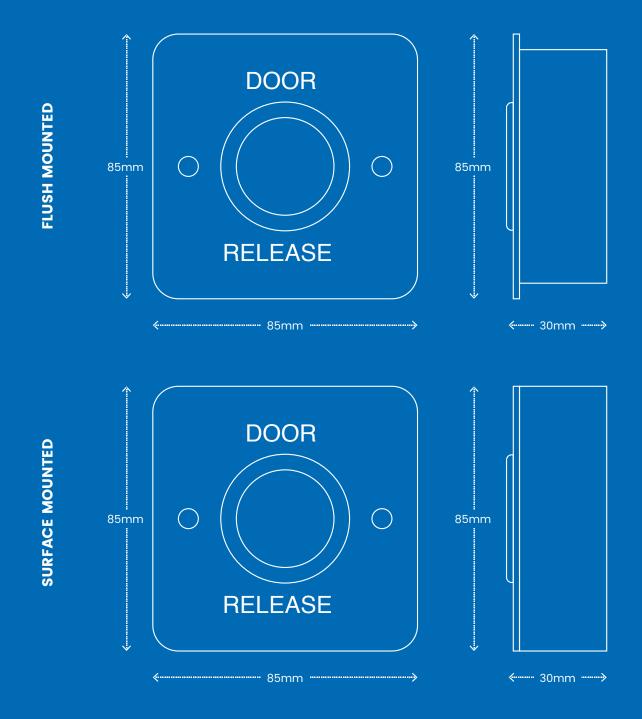

## **FEATURES**

- Brushed Stainless Steel
- Legend: Door Release
- Change-over-contacts
- Available as Flush and Surface mounted options

| CODE    | MOUNTED | WIDTH | HEIGHT | DEPTH |
|---------|---------|-------|--------|-------|
| AS10997 | FLUSH   | 85MM  | 85MM   | 30MM  |
| AS12217 | SURFACE | 85MM  | 85MM   | 30MM  |