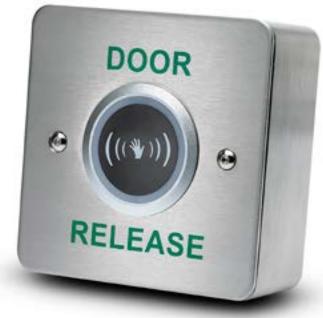

## **DESCRIPTION**

The Asec Infra-Red No Touch Exit button can be mounted using counter-sunk screws for a flush fitting. No touch required access control, simply wave your hand in front of the button to activate the sensor and operate the lock.

## **FEATURES**

- Brushed Stainless Steel
- Legend: Door Release
- Change-over-contacts
- Available as Flush and Surface mounted options

| CODE    | MOUNTED | WIDTH | HEIGHT | DEPTH |
|---------|---------|-------|--------|-------|
| AS10997 | FLUSH   | 85MM  | 85MM   | 30MM  |
| AS12217 | SURFACE | 85MM  | 85MM   | 30MM  |