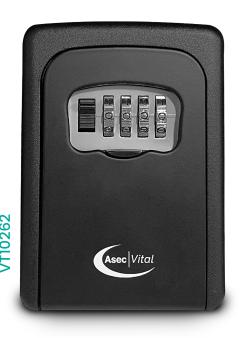

| CODE    | OPENING TYPE | PACKAGING | MECHANISM     |
|---------|--------------|-----------|---------------|
| VT10262 | HINGED       | BOXED     | 4 WHEEL       |
| VT10187 | UNHINGED     | BOXED     | 3 TO 10 DIGIT |

# VT10262 KEY SAFE

### **EXTERNAL**

Width - 90mm Height - 120mm Depth - 40mm

# **INTERNAL**

Width - 65mm Height - 90mm Depth - 20mm