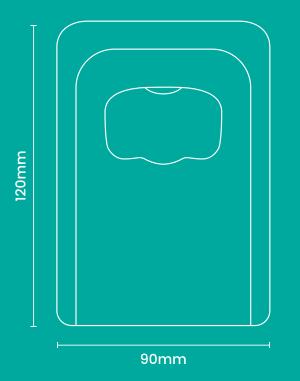

# VT10262 KEY SAFE

### **EXTERNAL**

Width - 90mm Height - 120mm Depth - 40mm

# **INTERNAL**

Width - 65mm Height - 90mm Depth - 20mm