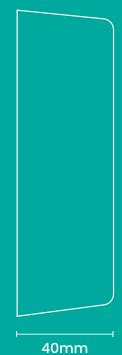

all fixings
- VT10187 supplied with cover
- Weather resistant

# ASEC APPROVED Constructed from a high quality metal alloy that is resistant to impact and drilling BLACK FINISH High quality matte black finish LARGE CAPACITY Sleek designs maximise internal dimensions allowing storage of multiple household keys

| CODE    | OPENING TYPE | PACKAGING | MECHANISM     |
|---------|--------------|-----------|---------------|
| VT10262 | HINGED       | BOXED     | 4 WHEEL       |
| VT10187 | UNHINGED     | BOXED     | 3 TO 10 DIGIT |









# VT10187 KEY SAFE

EXTERNAL Width - 58mm Height - 100mm Depth - 38mm INTERNAL Width - 38mm Height - 72mm Depth - 10mm

# VT10262 KEY SAFE

### **EXTERNAL**

Width - 90mm Height - 120mm Depth - 40mm

# **INTERNAL**

Width - 65mm Height - 90mm Depth - 20mm