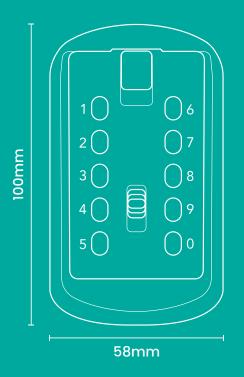

# VT10187 KEY SAFE

EXTERNAL Width - 58mm Height - 100mm Depth - 38mm INTERNAL Width - 38mm Height - 72mm Depth - 10mm