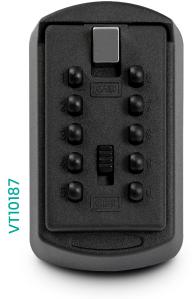

| CODE    | OPENING TYPE | PACKAGING | MECHANISM     |
|---------|--------------|-----------|---------------|
| VT10262 | HINGED       | BOXED     | 4 WHEEL       |
| VT10187 | UNHINGED     | BOXED     | 3 TO 10 DIGIT |

# VT10187 KEY SAFE

EXTERNAL Width - 58mm Height - 100mm Depth - 38mm INTERNAL Width - 38mm Height - 72mm Depth - 10mm