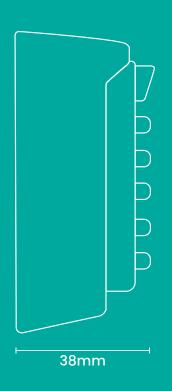

# VT10187 KEY SAFE

EXTERNAL Width - 58mm Height - 100mm Depth - 38mm INTERNAL Width - 38mm Height - 72mm Depth - 10mm