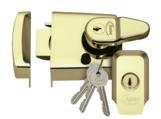

### Nightlatch

SATIN CHROME (SC)

CHROME PLATED (CP)

POLISHED BRASS (PB)

#### **FEATURES**

- · Supplied with fixings and keep
- · Over 30,000 differs
- Supplied with 3 Keys

BS 3621:2017

| CODE    | SIZE | FINISH | PACKAGING |
|---------|------|--------|-----------|
| AS11763 | 40MM | СР     | BOXED     |
| AS11928 | 40MM | СР     | VISI      |
| AS11766 | 60MM | СР     | BOXED     |
| AS11931 | 60MM | СР     | VISI      |
| AS11761 | 40MM | PB     | BOXED     |
| AS11926 | 40MM | PB     | VISI      |
| AS11764 | 60MM | PB     | BOXED     |
| AS11929 | 60MM | PB     | VISI      |
| AS11762 | 40MM | SC     | BOXED     |
| AS11927 | 40MM | SC     | VISI      |
| AS11765 | 60MM | SC     | BOXED     |
| AS11930 | 60MM | SC     | VISI      |