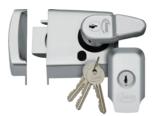

### Nightlatch

SATIN CHROME (SC)

CHROME PLATED (CP)

POLISHED BRASS (PB)

#### **FEATURES**

- · Supplied with fixings and keep
- · Over 30,000 differs
- Supplied with 3 Keys

BS 3621:2017

| CODE    | SIZE | FINISH | PACKAGING |
|---------|------|--------|-----------|
| AS11763 | 40MM | СР     | BOXED     |
| AS11928 | 40MM | СР     | VISI      |
| AS11766 | 60MM | СР     | BOXED     |
| AS11931 | 60MM | СР     | VISI      |
| AS11761 | 40MM | PB     | BOXED     |
| AS11926 | 40MM | PB     | VISI      |
| AS11764 | 60MM | PB     | BOXED     |
| AS11929 | 60MM | PB     | VISI      |
| AS11762 | 40MM | SC     | BOXED     |
| AS11927 | 40MM | SC     | VISI      |
| AS11765 | 60MM | SC     | BOXED     |
| AS11930 | 60MM | SC     | VISI      |