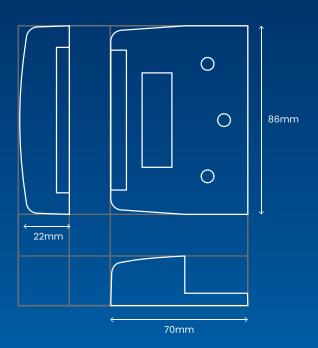

#### **DESCRIPTION**

The high security automatically deadlocking BS nightlatch from Asec Kite is ideal for use with solid and glass panelled wooden doors to provide additional security against forced entry. The locking bolt of the nightlatch deadlocks automatically upon closing, making the use of a credit card to force entry virtually impossible.

The bolt can also be held in the withdrawn position with the use of the snib feature for convenience when required. This rim fixing nightlatch conforms to British Standard 3621:2004 (BS EN 12209).