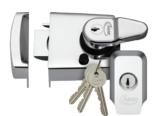

### Nightlatch

SATIN CHROME (SC)

CHROME PLATED (CP)

POLISHED BRASS (PB)

#### **FEATURES**

- · Supplied with fixings and keep
- · Over 30,000 differs
- Supplied with 3 Keys

BS 3621:2017

| CODE    | SIZE | FINISH | PACKAGING |
|---------|------|--------|-----------|
| AS11763 | 40MM | СР     | BOXED     |
| AS11928 | 40MM | СР     | VISI      |
| AS11766 | 60MM | СР     | BOXED     |
| AS11931 | 60MM | СР     | VISI      |
| AS11761 | 40MM | PB     | BOXED     |
| AS11926 | 40MM | PB     | VISI      |
| AS11764 | 60MM | PB     | BOXED     |
| AS11929 | 60MM | PB     | VISI      |
| AS11762 | 40MM | SC     | BOXED     |
| AS11927 | 40MM | SC     | VISI      |
| AS11765 | 60MM | SC     | BOXED     |
| AS11930 | 60MM | SC     | VISI      |