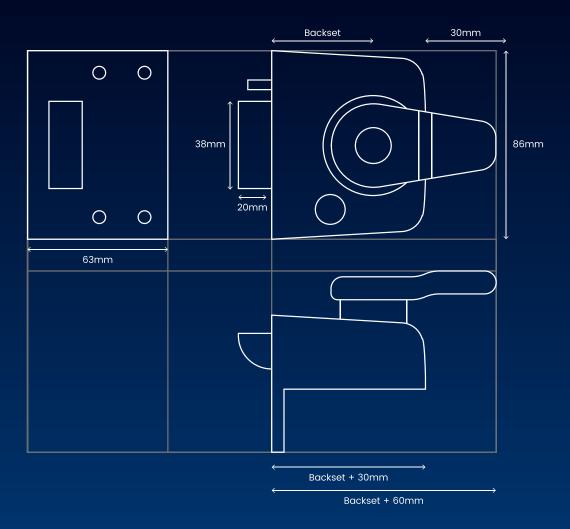

#### **DESCRIPTION**

The high security automatically deadlocking BS nightlatch from Asec Kite is ideal for use with solid and glass panelled wooden doors to provide additional security against forced entry. The locking bolt of the nightlatch deadlocks automatically upon closing, making the use of a credit card to force entry virtually impossible.

The bolt can also be held in the withdrawn position with the use of the snib feature for convenience when required. This rim fixing nightlatch conforms to British Standard 3621:2004 (BS EN 12209).