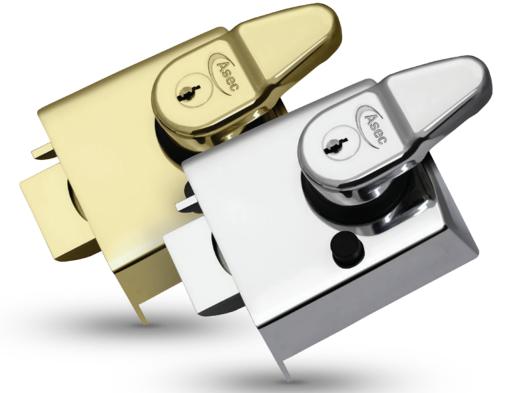

### Nightlatch

SATIN CHROME (SC)

CHROME PLATED (CP)

POLISHED BRASS (PB)

#### **DESCRIPTION**

The high security automatically deadlocking BS nightlatch from Asec Kite is ideal for use with solid and glass panelled wooden doors to provide additional security against forced entry. The locking bolt of the nightlatch deadlocks automatically upon closing, making the use of a credit card to force entry virtually impossible.

The bolt can also be held in the withdrawn position with the use of the snib feature for convenience when required. This rim fixing nightlatch conforms to British Standard 3621:2004 (BS EN 12209).

#### **FEATURES**

- · Supplied with fixings and keep
- · Over 30,000 differs
- Supplied with 3 Keys

BS 3621:2017

| CODE    | SIZE | FINISH | PACKAGING |
|---------|------|--------|-----------|
| AS11763 | 40MM | СР     | BOXED     |
| AS11928 | 40MM | СР     | VISI      |
| AS11766 | 60MM | СР     | BOXED     |
| AS11931 | 60MM | СР     | VISI      |
| AS11761 | 40MM | PB     | BOXED     |
| AS11926 | 40MM | PB     | VISI      |
| AS11764 | 60MM | PB     | BOXED     |
| AS11929 | 60MM | PB     | VISI      |
| AS11762 | 40MM | SC     | BOXED     |
| AS11927 | 40MM | SC     | VISI      |
| AS11765 | 60MM | SC     | BOXED     |
| AS11930 | 60MM | SC     | VISI      |