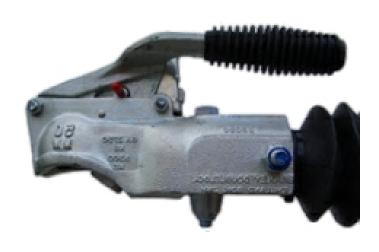

## BR20 Hitchlock Data Sheet

## Features:

- Fits Bradley GA2750 and GA3500 hitch heads.
- Insurance Approved.
- Utilises Bulldog's case hardened Super Lock Bolt which features a 25mm shaft and a drill and pick resistant lock.
- The lock bolt is positioned under the hitch to safeguard against any attempt to lever the lock off.
- Can be used hitched or unhitched or with a Bulldog Security Post.
- Supplied with a steel ball for use when not attached to a vehicle or post.
- Covers the hitch handle and fixing bolts.
- Finished in bright red powder coating for high deterrent effect.
- Features just 2 parts that can be fitted in seconds.
- Weighs just 4.36kg including plastic ball.
- Dimensions 224mm long, 175mm wide, 202mm high.
- Supplied with 2 keys and instructions.