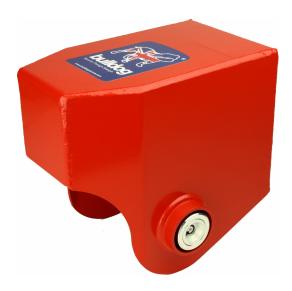

## BR20 Hitchlock Data Sheet

## Features:

- Fits Bradley GA2750 and GA3500 hitch heads.
- Insurance Approved.
- Utilises Bulldog's case hardened Super Lock Bolt which features a 25mm shaft and a drill and pick resistant lock.
- The lock bolt is positioned under the hitch to safeguard against any attempt to lever the lock off.
- Can be used hitched or unhitched or with a Bulldog Security Post.
- Supplied with a steel ball for use when not attached to a vehicle or post.
- Covers the hitch handle and fixing bolts.
- Finished in bright red powder coating for high deterrent effect.
- Features just 2 parts that can be fitted in seconds.
- Weighs just 4.36kg including plastic ball.
- Dimensions 224mm long, 175mm wide, 202mm high.
- Supplied with 2 keys and instructions.