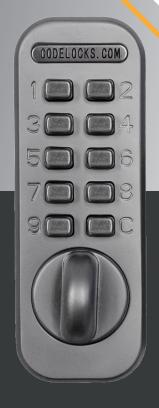

## SIMPLE ACCESS CONTROL

Introducing the new mechanical CL50, a light duty, push-button lock with a tubular latch.

Its compact size makes it suitable for low traffic, internal applications. Perfect for controlling access to individual offices, store rooms, cleaner stores stationary cupboards, school arts or even IT storage - the CL50 is extremely versatile.

## **SENERATURES BENEFITS**

- Easy to fit Stylish, silver finish 4-6-digit code
  length 500+ code combinations Choice of three
  latch sizes "Hold Open" function 10 button keypad
  - Non-handed
    Suitable for internal applications
    - Ideal for smaller store room/cupboard doors