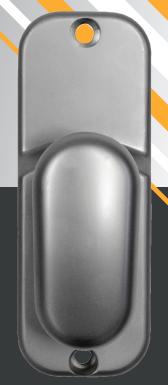

## SIMPLE ACCESS CONTROL

Introducing the new mechanical CL50, a light duty, push-button lock with a tubular latch.

Its compact size makes it suitable for low traffic, internal applications. Perfect for controlling access to individual offices, store rooms, cleaner stores stationary cupboards, school arts or even IT storage - the CL50 is extremely versatile.

## **SENERATURES BENEFITS**

- Easy to fit Stylish, silver finish 4-6-digit code
  length 500+ code combinations Choice of three
  latch sizes "Hold Open" function 10 button keypad
  - Non-handed
    Suitable for internal applications
    - Ideal for smaller store room/cupboard doors