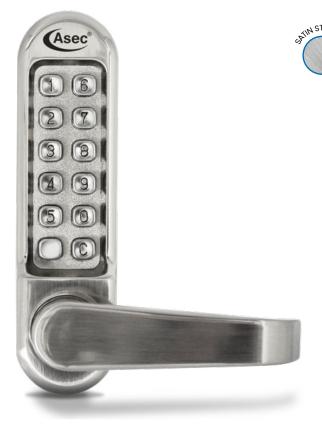

#### **SPECIFICATION**

Finish: Satin Stainless

Construction: Cast housing & knob with Stainless Steel buttons

Buttons: 12 buttons - 10 Coded, 1 clear & 1 Free passage (non-functional)

Fixings: 8mm exit spindle, fixing kit supplied Door type: Suitable for internal and external use