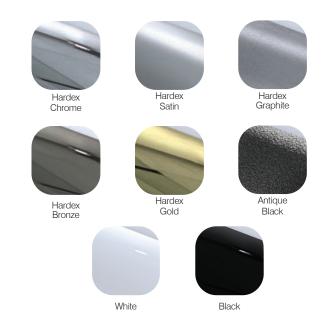

### Sash Pull Handle

| Ordering Details |           |
|------------------|-----------|
| Product          | Part No.  |
| Finish           |           |
| Hardex Chrome    | VHBHHC01  |
| Hardex Bronze    | VHBHHB01  |
| Hardex Gold      | VHBHHG01  |
| Hardex Graphite  | VHBHGR01  |
| Hardex Satin     | VHBHSA01  |
| Antique Black    | VHBHAB01  |
| White            | VHBHWH01  |
| Black            | VHBHBK 01 |