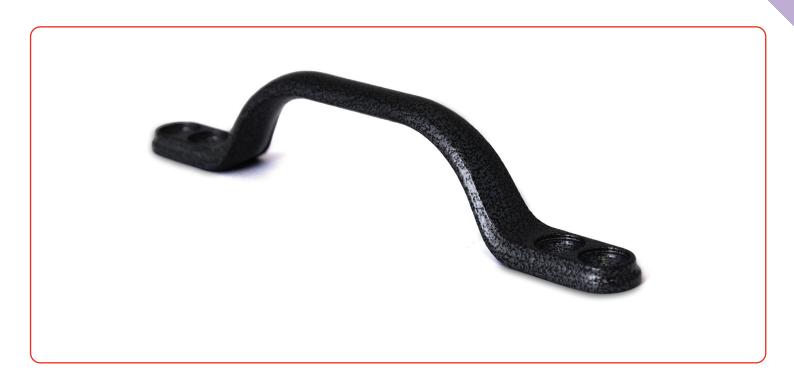

## Sash Pull Handle

#### **Features**

- Sturdy feel
  Solid die cast zinc construction
- Easy to grip
  Sculptured ergonomic design
- Perfectly matching hardware
   Supplied with colour coordinated screws that perfectly matches to the Sash Pull Handle
- Designed for PVCu, Timber and Aluminium sliding windows

  To suit all window materials, we have a range of different keeps to
  suit specific profiles
- Available in the complete range of Hardex finishes
   Perfectly matching to the full Fab&Fix range of products