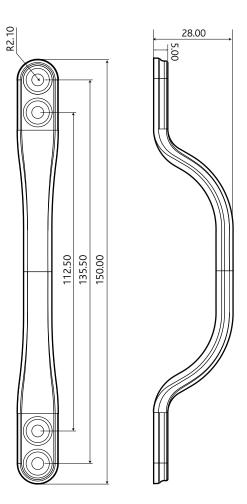

| Packaging                                          |
|----------------------------------------------------|
| Sash Pull Handle: Individually bagged, 100 per box |

Diagram not to scale.

All dimensions are in mm and are nominal.