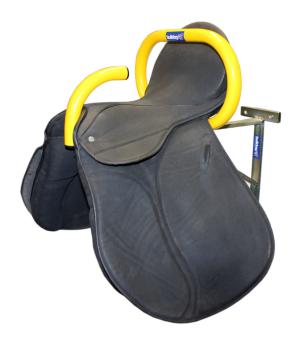

## **Features**

- Easy to use, saddle can be secured in seconds.
- Fitted with Bulldog's proven high security plunge lock, with over million possible combinations.
- For ease of use, keys are only required to unlock Saddle Stop®
- Highly visual yellow powder coating.
- Wall bracket is manufactured from 30mm x 12mm steel.
- Supplied with security screws to fit to brick or wooden walls. Head design only allows screws to be inserted. Undoing these screws with a screwdriver is not possible.
- Weight 8.6kg.