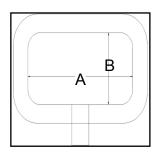

## SL850 Saddle Stop ® & Wall Bracket Data Sheet

Hoop Dimensions
Dia A = 320mm
Dia B = 160mm