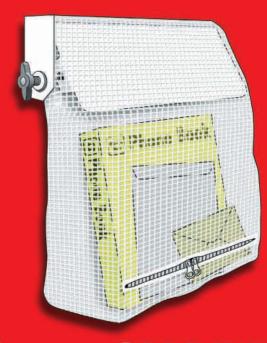

**PostGUARD**'s patented design allows all types of mail to be accepted and significantly improves the security of your property.

Manufactured from the highest quality materials, **PostGUARD** can be fitted to almost any door in a matter of minutes.

PostGUARD's effective elegant design allows all types of mail to be accepted and significantly improves the security of your property.

**PostGUARD** completely prevents burglars from using the letterbox to steal keys or unlock