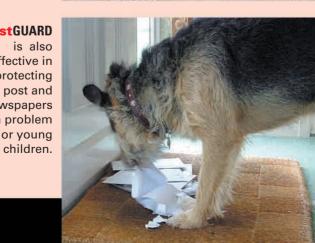

the door

**PostGUARD** is also effective in protecting your post and newspapers from problem pets or young

that can be locked

mail bag accepts bulky

items without bending