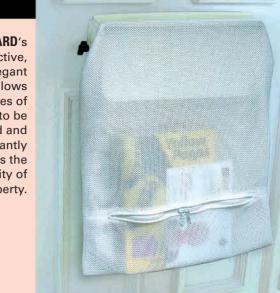

PostGUARD's effective elegant design allows all types of mail to be accepted and significantly improves the security of your property.

**PostGUARD** completely prevents burglars from using the letterbox to steal keys or unlock