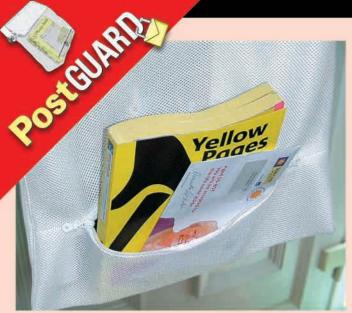

## PROTECTS YOUR POST PROTECTS YOUR HOME

PostGUARD is the simple and effective way to improve the security of your mail and your premises

- Security Mail is kept out of sight, not on the floor where it is a clear indication to burglars that no one is in.
- Lockable The letterbox can be securely locked closed when required. In addition the mailbag can be secured with a padlock to prevent any unauthorised access to your post. This is particularly useful in preventing identity fraud or the theft of money or cheques in the mail.
- Convenient The post can be retrieved easily without bending down to the floor, particularly helpful to those with mobility problems and wheelchair users.
- Large Capacity Accepts bulky items such as newspapers, magazines and even telephone directories.
- Easy Installation Easily fitted in minutes to almost any door, including uPVC using simple tools. Postguard can also be removed and re-used just as simply.
- PostGUARD Has a unique lockable letterplate, enables you to secure entry via the front door -Helping you to achieve the Government's targets for the "Fear of Crime Initiative"