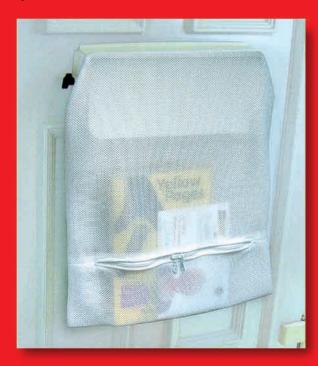

## **PostGUARD**

A letterbox is a necessary evil - You need it to receive mail but it can leave your property vulnerable to burglery.

Most solutions to this problem are large, unsightly metal boxes which can obstruct the door from fully opening and resulting in large items of post being bent, damaged or just left outside.

**PostGUARD**'s patented design allows all types of mail to be accepted and significantly improves the security of your property.

Manufactured from the highest quality materials, **PostGUARD** can be fitted to almost any door in a matter of minutes.

## PROTECTS YOUR POST PROTECTS YOUR HOME

PostGUARD is the simple and effective way to improve the security of your mail and your premises

- Security Mail is kept out of sight, not on the floor where it is a clear indication to burglars that no one is in.
- Lockable The letterbox can be securely locked closed when required. In addition the mailbag can be secured with a padlock to prevent any unauthorised access to your post. This is particularly useful in preventing identity fraud or the theft of money or cheques in the mail.
- Convenient The post can be retrieved easily without bending down to the floor, particularly helpful to those with mobility problems and wheelchair users.
- Large Capacity Accepts bulky items such as newspapers, magazines and even telephone directories.
- Easy Installation Easily fitted in minutes to almost any door, including uPVC using simple tools. Postguard can also be removed and re-used just as simply.
- PostGUARD Has a unique lockable letterplate, enables you to secure entry via the front door -Helping you to achieve the Government's targets for the "Fear of Crime Initiative"