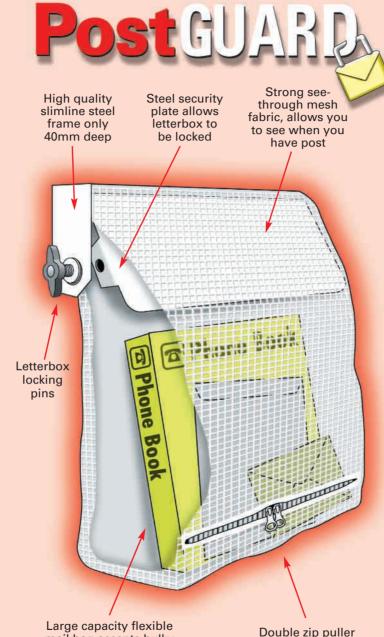

## PROTECTS YOUR POST PROTECTS YOUR HOME

PostGUARD is the simple and effective way to improve the security of your mail and your premises

- Security Mail is kept out of sight, not on the floor where it is a clear indication to burglars that no one is in.
- Lockable The letterbox can be securely locked closed when required. In addition the mailbag can be secured with a padlock to prevent any unauthorised access to your post. This is particularly useful in preventing identity fraud or the theft of money or cheques in the mail.
- Convenient The post can be retrieved easily without bending down to the floor, particularly helpful to those with mobility problems and wheelchair users.
- Large Capacity Accepts bulky items such as newspapers, magazines and even telephone directories.
- Easy Installation Easily fitted in minutes to almost any door, including uPVC using simple tools. Postguard can also be removed and re-used just as simply.
- PostGUARD Has a unique lockable letterplate, enables you to secure entry via the front door -Helping you to achieve the Government's targets for the "Fear of Crime Initiative"