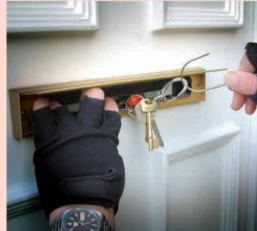

PostGUARD's effective elegant design allows all types of mail to be accepted and significantly improves the security of your property.

**PostGUARD** completely prevents burglars from using the letterbox to steal keys or unlock

the door

**PostGUARD** is also effective in protecting your post and newspapers from problem pets or young

that can be locked

mail bag accepts bulky

items without bending