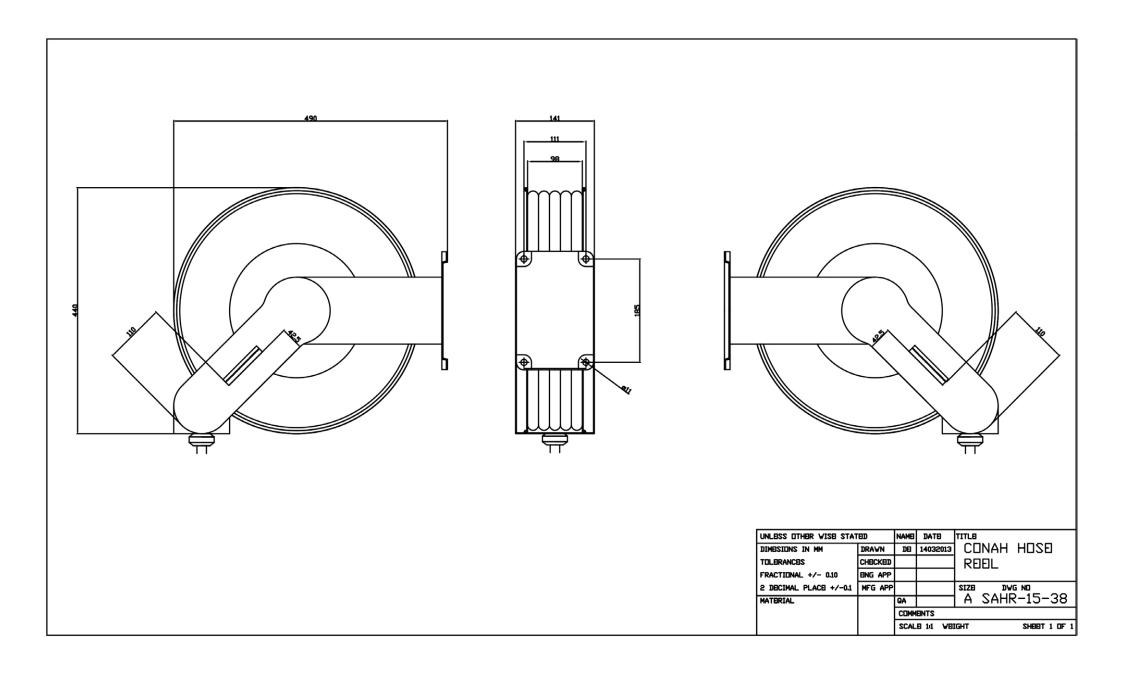

| Air Hose Reel       |                 |
|---------------------|-----------------|
| SAHR-40N-34         |                 |
| Hose working length | 40m             |
| Inlet               | 3/4" BSP female |