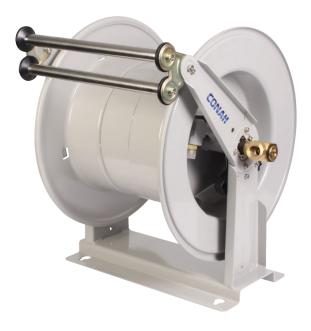

## **Mountable Steel Air Hose Reel**

## **Features**

- Heavy ribbed steel plate
- · Spring located in the centre
- Four-direction non-snag hose rollers
- Adjustable arm guide
- Elegant appearance, dual pedestal base
- Special swivel joint
- Ball bearing swivel joint structure
- Corrosion-resistant powder coating

## **Benefits**

- Strong support
- · Ensures reel stability
- Reduces hose wear
- Enables wall, floor, ceiling and pit mounting
- · Versatile usage
- Easy maintenance and repair
- Reduces friction, extending service life
- Used in most environments