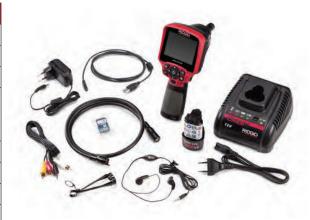

Included: micro CA-350 with 17mm imager, battery, charger, USB cable, hook, magnet and mirror accessories, RCA cable, AC adapter, headset with microphone, 8GB SD card.