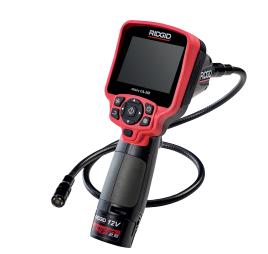

## **Handheld Inspection Camera**

Inspection and documentation made easy with the new RIDGID micro CA-350 Inspection Camera, now with 12V power.

## Features

- Easily record still images and videos of problems in hard-to-reach areas.
- 12V rechargeable Lithium-Ion battery provides longer runtime for extended inspections.
- Comfortable pistol grip design, large screen, and easy-to-use interface.
- Illuminate dark spaces with four bright LEDs on the waterproof aluminium camera head.
- Get the perfect view with enhanced features like image rotation and digital zoom.