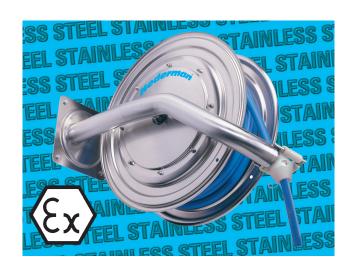

## Hose Reel, Series 886 Ex Rated

Series 886 Ex is a hose reel with large hose capacity for heavy duty industrial use. All components are made of stainless steel and conductive composite material. Approved for use in zones 1, 2, 21 and 22 in accordance with ATEX 94/9/EC, Equipment group II, Category 2G D.

## **Ex Approved**

| Nederman<br>part no | Use For   | Max Working<br>Pressure<br>Mpa (psi) | Distribution<br>Hose<br>Int. Ø mm (in) | Distribution<br>Hose<br>Length, m | Connection<br>Hose<br>Int. Ø mm (in) | Connection<br>Hose<br>Length, m | Hose<br>Type | Weight<br>kg |
|---------------------|-----------|--------------------------------------|----------------------------------------|-----------------------------------|--------------------------------------|---------------------------------|--------------|--------------|
| 30804686            | Air/Water | 2.0(295)                             | 12.5(1/2)                              | 25                                | 12.5(1/2)                            | 1                               | М            | 28-34        |
| 30804886            | Air/Water | 2.0(295)                             | 19(3/4)                                | 15                                | 19(3/4)                              | 1                               | М            | 28-34        |