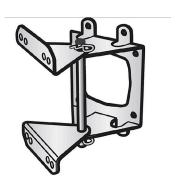

| Nederman<br>part no | Pivoting Wall Bracket |  |  |
|---------------------|-----------------------|--|--|
| 30804686            | Galvanized            |  |  |
| 30804886            | Stainless Steel       |  |  |